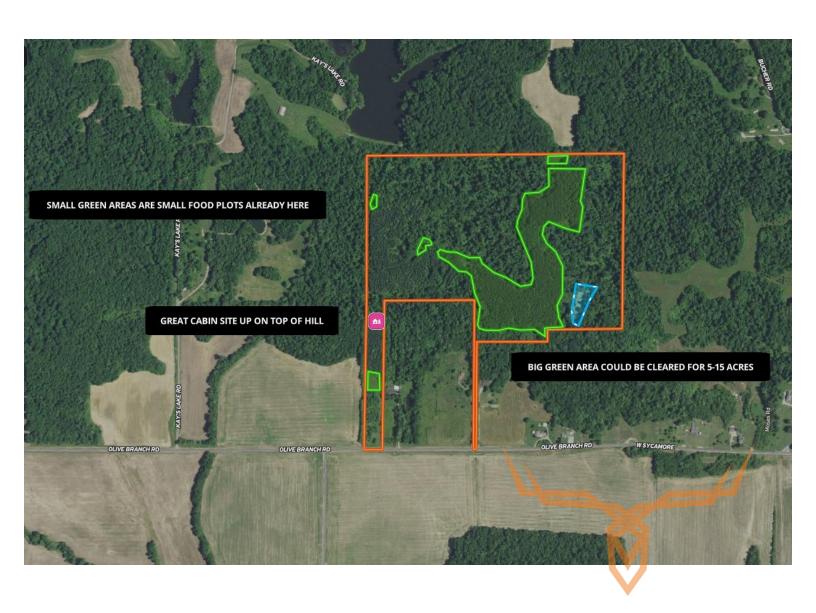

### **PROPERTY HIGHLIGHTS:**

- 87± acres
- Water and Electric hooked up on property
- 2 plugs for 2 campers
- 2 camper pads

- 4 food plots
- Pond
- Great trail system around entire property

### **PROPERTY DESCRIPTION:**

This is a nice timber track in Pulaski County, IL under \$4,000/acre which is hard to find. The property is very secluded behind a locked gate. There is water and electricity already hooked up and ready for 2 campers with 2 rock camper pads. There is a great trail system around the entire property for easy access with a side by side, tractor or truck. There are 4 established food plots for different wind directions and some great spots if you wanted to make them bigger. The property also has a nice pond that's great for the wildlife and fishing. A large land owner/property that does not allow hunting borders this tract. By clearing 2-3 more acres for food plots and using the cleared trees to create a fence around the plots could help to create limited entry/exit points for the deer.