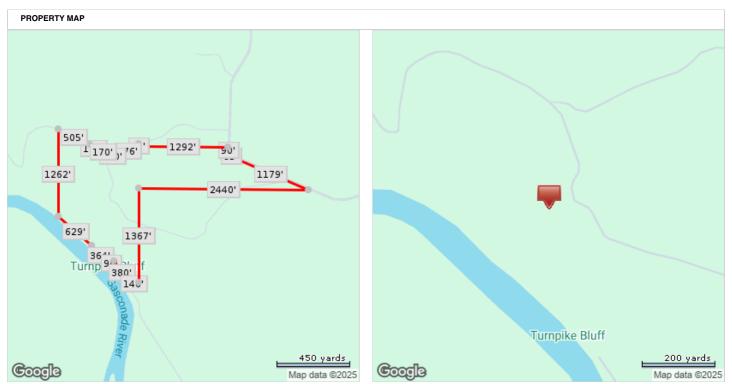

| /2015  |                           |  |
| Mortgage Amount \$352,000     |                                                  | \$395,250                 |                                | 050    |                           |  |

Mortgage Lender Mortgage Type **Das Acquisition Co LLC** 

Resale

First Bk Mtg

Refi

<sup>(2)</sup> The Confidence Score is a measure of the extent to which sales data, property information, and comparable sales support the property valuation analysis process. The confidence score range is 50 - 100. Clear and consistent quality and quantity of data drive higher confidence scores while lower confidence scores indicate diversity in data, lower quality and quantity of data, and/or limited similarity of the subject property to comparable sales.



\*Lot Dimensions are Estimated