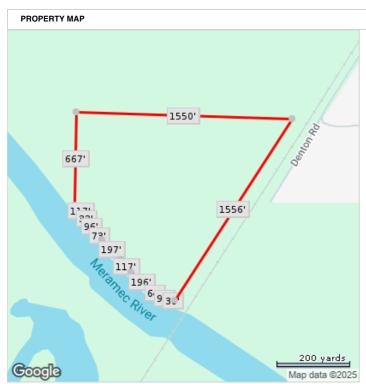

## S Denton Rd, Pacific, MO 63069, Franklin County

APN: 19-6-230-0-000-021000 CLIP: 8686169854

Beds N/A Full Baths **N/A** 

Half Baths N/A

Sale Price **N/A** 

Sale Date **10/08/2002** 

Bldg Sq Ft

Lot Sq Ft **1,377,803** 

\*Lot Dimensions are Estimated