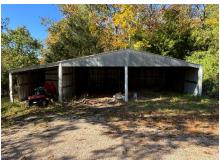

## **PROPERTY DESCRIPTION:**

POTENTIAL meets AFFORDABILITY on this unique and promising piece of land! This is a great opportunity for investors, hunters, and farm lovers alike. Deer hunters have plenty of stand sites and food plot zones in the fertile bottom ground. Deer also love the thick brushy pockets that line the creek, making for ideal bedding areas. Crews Branch Creek winds through the entire property, making it a very well-balanced habitat for both wildlife and land enthusiasts. The 3-bay garage provides ample space for equipment or vehicles and is conveniently located near a potential homesite. Ponds are located on both the north and south sides of the property. Rarely do you find 20 acres with 2 ponds! Farmers have nearly 8 acres of fenced pasture for livestock and gardens. Plus, investors have a chance to rejuvenate the land and spruce up the homesite to increase value. Also note, the way the land lays, there is the opportunity to split this farm into 2 or 3 smaller tracts to offer some attractive smaller acreages. An old mobile home located on the property is in need of repair, but there is a well, lagoon and electric available for a new home or RV hook up. Being just 1.5 miles to town, gas and groceries are right down the road. Waynesville is just 15 miles away with a Walmart and lots of restaurants. Fort Leonard Wood is only 19 miles away. Even the Lake of the Ozarks and Rolla are less than an hour away. The convenience is an extra perk! All in all, there's more than meets the eye here so please, take a look and start laying out your plans to make this your little dream farm!