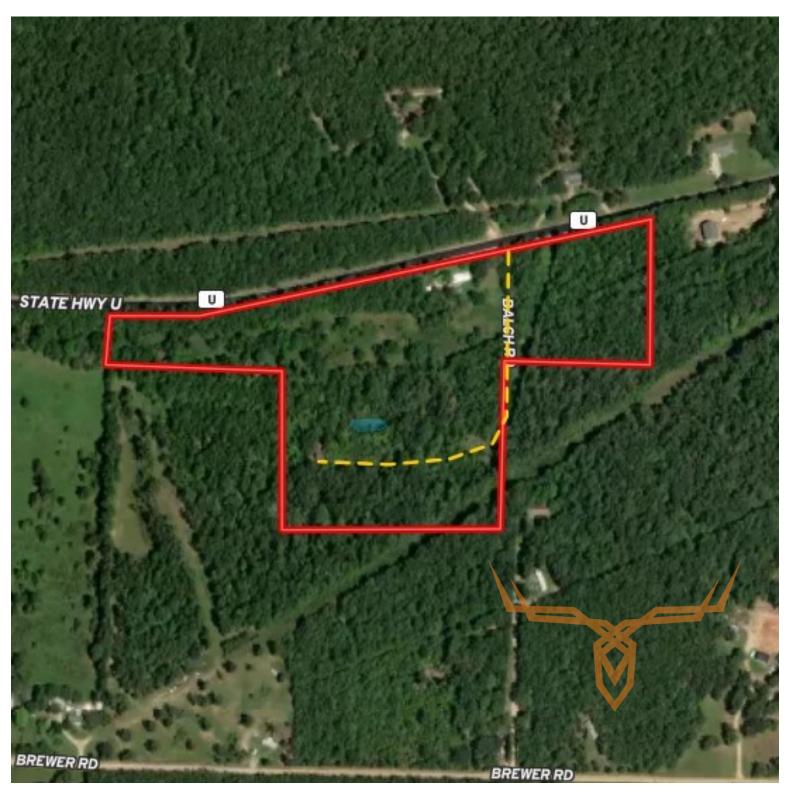

## **PROPERTY DESCRIPTION:**

POTENTIAL meets AFFORDABILITY on this unique and promising piece of land! This is a great opportunity for investors, hunters, and farm lovers alike. Deer hunters have plenty of stand sites and food plot zones in the fertile bottom ground. Deer also love the thick brushy pockets that line the creek, making for ideal bedding areas. Crews Branch Creek winds through the entire property, making it a very well-balanced habitat for both wildlife and land enthusiasts. The 3-bay garage provides ample space for equipment or vehicles and is conveniently located near a potential homesite. Ponds are located on both the north and south sides of the property. Rarely do you find 20 acres with 2 ponds! Farmers have nearly 8 acres of fenced pasture for livestock and gardens. Plus, investors have a chance to rejuvenate the land and spruce up the homesite to increase value. Also note, the way the land lays, there is the opportunity to split this farm into 2 or 3 smaller tracts to offer some attractive smaller acreages. An old mobile home located on the property is in need of repair, but there is a well, lagoon and electric available for a new home or RV hook up. Being just 1.5 miles to town, gas and groceries are right down the road. Waynesville is just 15 miles away with a Walmart and lots of restaurants. Fort Leonard Wood is only 19 miles away. Even the Lake of the Ozarks and Rolla are less than an hour away. The convenience is an extra perk! All in all, there's more than meets the eye here so please, take a look and start laying out your plans to make this your little dream farm!