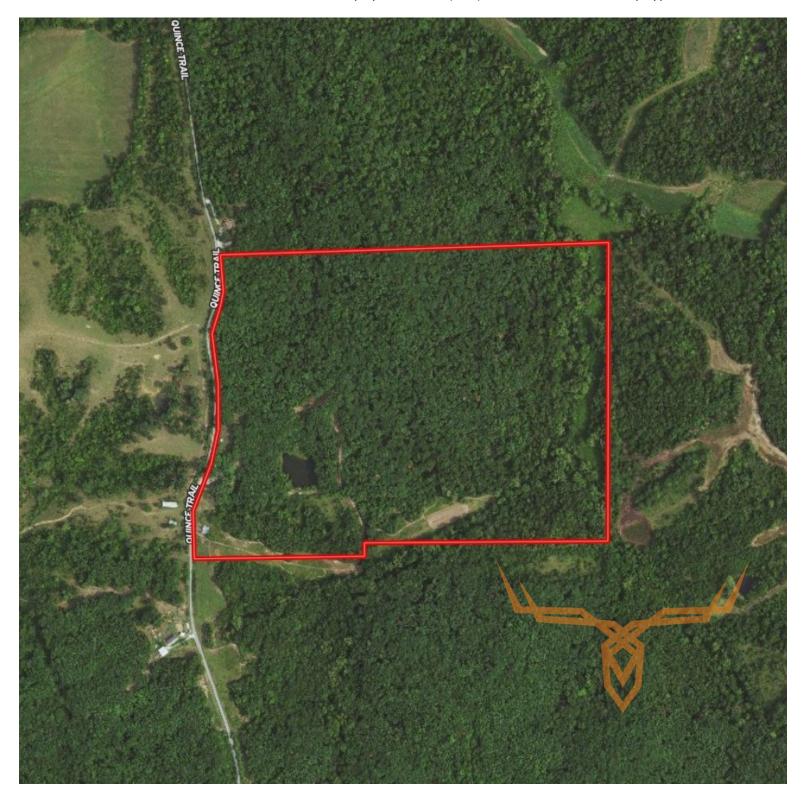

### PROPERTY ADDRESS:

13458 Quince Trail Livonia, MO 63551 PRICE: \$499,000 ACRES: 81 COUNTY: Putnam

### **PROPERTY DESCRIPTION:**

Tucked away in eastern Putnam County is this elite hunting farm. This property is absolutely ready for fun and recreation. The fully furnished 4 bedroom/2 bathroom home with a full partially finished basement ensures a warm place for either a permanent residence or an excellent hunting cabin. The house has new roof and forced air propane HVAC system. This nearly all wooded hunting farm has well established UTV trails to ensure access to nearly every corner to help haul out that big buck. The 2 enclosed elevated hunting blinds and 10 ladder stands are strategically placed throughout the farm so you have options to hunt no matter which way the wind blows. The large pond is fully stocked and creates a beautiful setting for some well-deserved R&R. This property has been intensely managed for 10+ years with Timber Stand Improvement and deer herd managment. Farm and home sells as turn-key and move in ready!