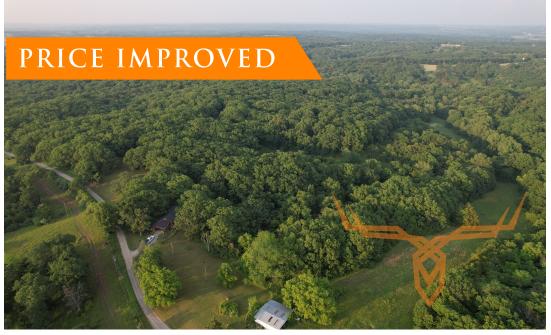

## 81± Turn-Key Missouri Hunting Farm with House for Sale - Putnam County

www.TrophyPA.com • (855) 573-5263 • leads@trophypa.com

### PROPERTY ADDRESS:

13458 Quince Trail Livonia, MO 63551 PRICE: \$499,000 ACRES: 81 COUNTY: Putnam

### **PROPERTY DESCRIPTION:**

Tucked away in eastern Putnam County is this elite hunting farm. This property is absolutely ready for fun and recreation. The fully furnished 4 bedroom/2 bathroom home with a full partially finished basement ensures a warm place for either a permanent residence or an excellent hunting cabin. The house has new roof and forced air propane HVAC system. This nearly all wooded hunting farm has well established UTV trails to ensure access to nearly every corner to help haul out that big buck. The 2 enclosed elevated hunting blinds and 10 ladder stands are strategically placed throughout the farm so you have options to hunt no matter which way the wind blows. The large pond is fully stocked and creates a beautiful setting for some well-deserved R&R. This property has been intensely managed for 10+ years with Timber Stand Improvement and deer herd managment. Farm and home sells as turn-key and move in ready!