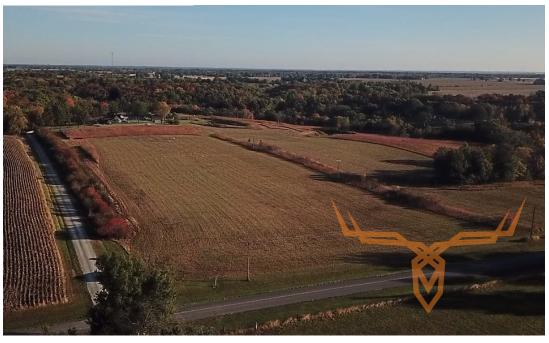

#### **PROPERTY HIGHLIGHTS:**

- Residential building lot
- Mark Twain School District
- Building lots

PRICE: \$69,000 ACRES: Tract #1 -4.0± Acres Tract # 2 - 4.6± Acres COUNTY: Ralls

- Near Mark Twain Lake
- Outside city limits
- 2 Tracts Available

## **PROPERTY DESCRIPTION:**

These 4.0 -4.6± acres of pristine land located just outside the city limits of Center, MO, presents an exceptional opportunity for those looking to build their dream home. Situated in Ralls County and within the Mark Twain High School District.

The building sites on this property are thoughtfully positioned to make the most of the natural landscape. Whether you envision a modern farmhouse, or a traditional family home, there's a perfect spot waiting for your vision. The appeal of this location is not just in its proximity to the vibrant Mark Twain Lake, a hub for recreational activities, but also in the tranquility that comes from being outside the city limits. Here, you can enjoy the privacy and serenity of rural living while still having convenient access to essential amenities.