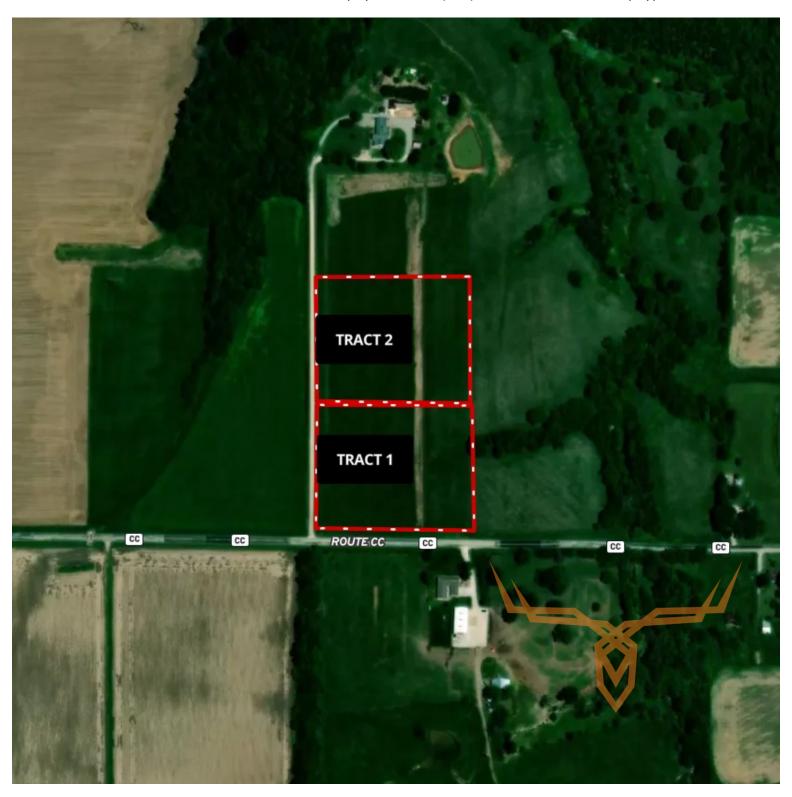

#### **PROPERTY HIGHLIGHTS:**

- Residential building lot
- Mark Twain School District
- Building lots

PRICE: \$69,000 ACRES: Tract #1 -4.0± Acres Tract # 2 - 4.6± Acres COUNTY: Ralls

- Near Mark Twain Lake
- Outside city limits
- 2 Tracts Available

## **PROPERTY DESCRIPTION:**

These 4.0 -4.6± acres of pristine land located just outside the city limits of Center, MO, presents an exceptional opportunity for those looking to build their dream home. Situated in Ralls County and within the Mark Twain High School District.