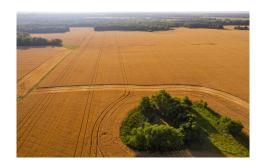

Approximately 75 acres of the property comprise highly productive cropland, presenting an opportunity for agricultural endeavors and potential income generation. The fertile soils, including Mexico, Leonard, Winfield, and Weller silt loams, contribute to the land's agricultural productivity.