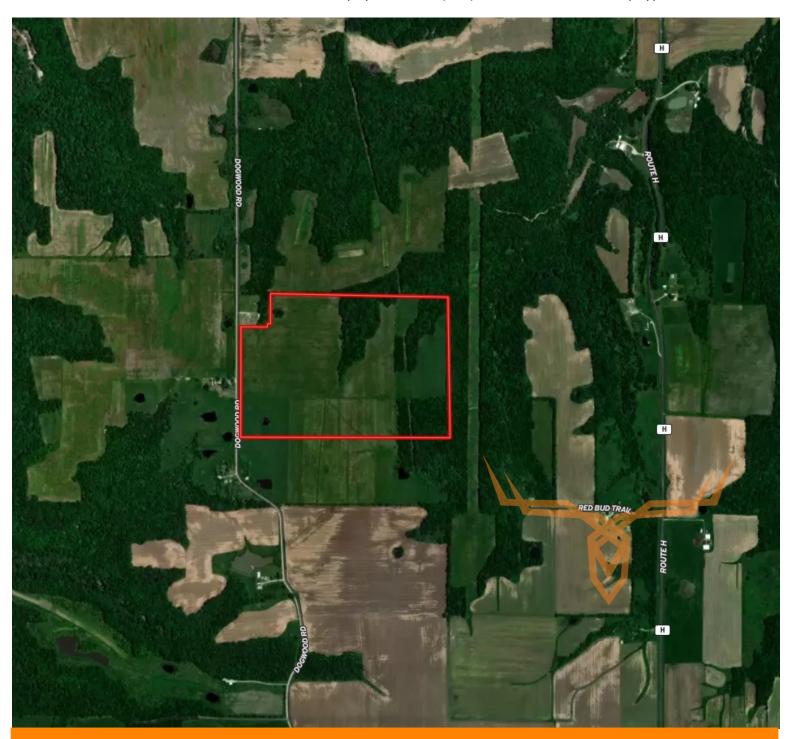

### Bidding Ends Tuesday, August 15th at 10AM

This 100± acre property in Ralls County, Missouri is located approximately 5 miles north of Center and offers a prime location for outdoor enthusiasts. It is conveniently situated within 20 minutes of Mark Twain Lake, Spalding Beach, and the Spalding Recreation Area, providing easy access to various recreational activities and water sports. Additionally, it is less than 30 minutes away from Black Jack Marina, making it a desirable destination for boating and fishing enthusiasts.

The property boasts excellent hunting opportunities, with abundant deer, turkey, and small game in the area. This makes it an attractive choice for hunting enthusiasts seeking a diverse wildlife habitat. Furthermore, the property offers recreational therapy, providing a peaceful and serene environment for relaxation and outdoor enjoyment.

Approximately 75 acres of the property comprise highly productive cropland, presenting an opportunity for agricultural endeavors and potential income generation. The fertile soils, including Mexico, Leonard, Winfield, and Weller silt loams, contribute to the land's agricultural productivity.