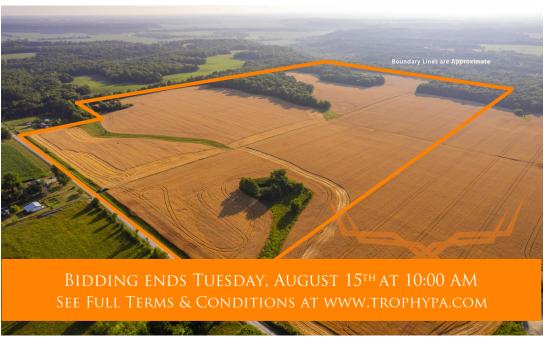

### Bidding Ends Tuesday, August 15th at 10AM

This 100± acre property in Ralls County, Missouri is located approximately 5 miles north of Center and offers a prime location for outdoor enthusiasts. It is conveniently situated within 20 minutes of Mark Twain Lake, Spalding Beach, and the Spalding Recreation Area, providing easy access to various recreational activities and water sports. Additionally, it is less than 30 minutes away from Black Jack Marina, making it a desirable destination for boating and fishing enthusiasts.

Approximately 75 acres of the property comprise highly productive cropland, presenting an opportunity for agricultural endeavors and potential income generation. The fertile soils, including Mexico, Leonard, Winfield, and Weller silt loams, contribute to the land's agricultural productivity.