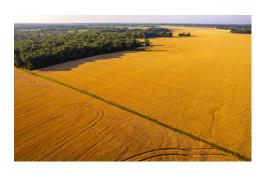

Approximately 75 acres of the property comprise highly productive cropland, presenting an opportunity for agricultural endeavors and potential income generation. The fertile soils, including Mexico, Leonard, Winfield, and Weller silt loams, contribute to the land's agricultural productivity.