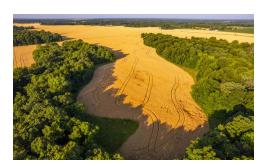

Approximately 75 acres of the property comprise highly productive cropland, presenting an opportunity for agricultural endeavors and potential income generation. The fertile soils, including Mexico, Leonard, Winfield, and Weller silt loams, contribute to the land's agricultural productivity.