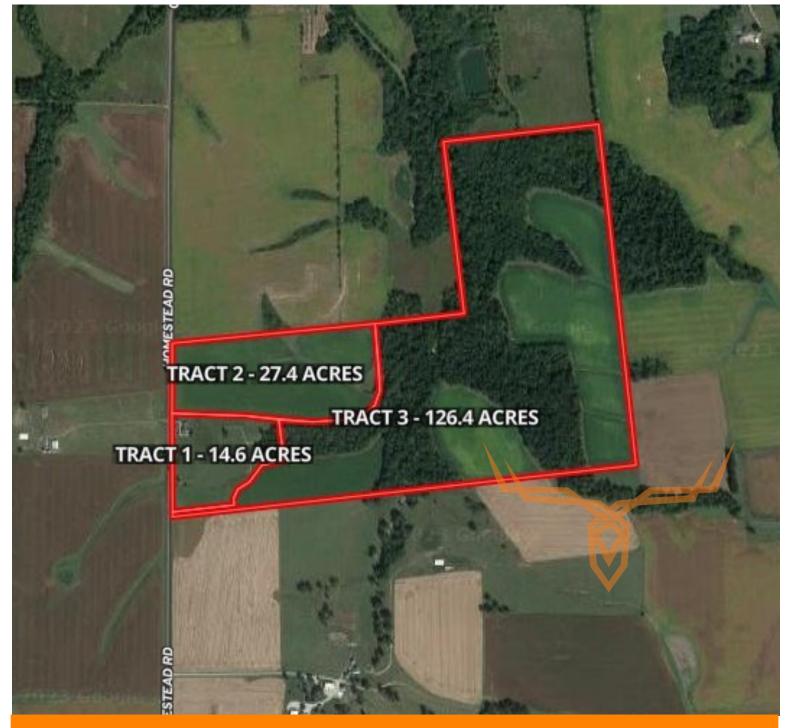

#### **AUCTION DETAILS:**

Property Preview Saturday, August 12th 10AM to Noon.

Bidding Ends Wednesday, September 13th at 10AM.

Welcome to scenic Ralls County, Missouri. Located near New London, this remarkable property comprises 168.4 acres, offered in 3 tracts, providing an exquisite blend of recreation and agricultural potential.

Tract 1: 14.6 acres with 3bd/2ba house and 3± acre stocked lake.

Tract 2: 27.4 acres with approximately 25 acres of highly productive cropland and small pond.

Tract 3: 126.4 acres with approximately 50 acres of productive cropland. Balance in woods offering excellent hunting and recreation.