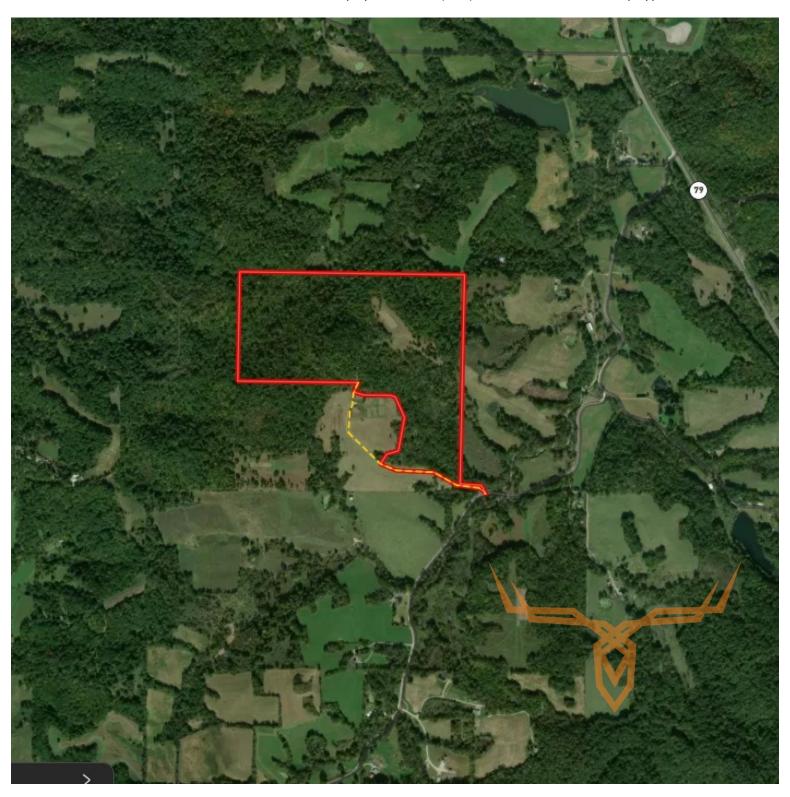

## 98.1 Acre Wooded Hunting Tract for Sale— Ralls County

www.TrophyPA.com • (855) 573-5263 • leads@trophypa.com

**PRICE:** \$475,785

**ACRES:** 98.1±

**COUNTY**: Ralls

**PROPERTY ADDRESS:** 00 Centenary Road New London, MO 63459

### PROPERTY DESCRIPTION:

This beautiful property is located within the rolling hills of Ralls County and covers 98.1 acres. It's easy to find, just take a drive down the scenic Highway 79.

The property is nearly all wooded. If you're a hunter, you'll be thrilled to see signs of deer everywhere on the property. If you're looking for a peaceful retreat away from the town, this property is perfect for you too.