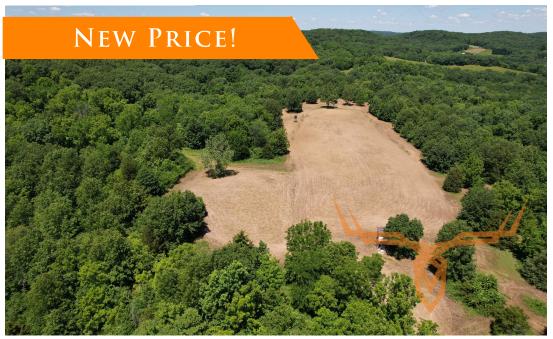

## 98.1 Acre Wooded Hunting Tract for Sale— Ralls County

www.TrophyPA.com • (855) 573-5263 • leads@trophypa.com

**PRICE:** \$475,785

**ACRES:** 98.1±

**COUNTY**: Ralls

**PROPERTY ADDRESS:** 00 Centenary Road New London, MO 63459

### PROPERTY DESCRIPTION:

This beautiful property is located within the rolling hills of Ralls County and covers 98.1 acres. It's easy to find, just take a drive down the scenic Highway 79.

The property is nearly all wooded. If you're a hunter, you'll be thrilled to see signs of deer everywhere on the property. If you're looking for a peaceful retreat away from the town, this property is perfect for you too.