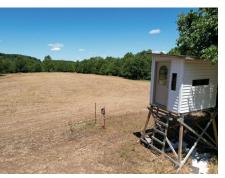

**PROPERTY HIGHLIGHTS:** 

- Secluded
- Nearly all wooded
- Great hunting
- Food plots
- Rolling Hills of Ralls County

### PROPERTY DESCRIPTION:

This beautiful property is located within the rolling hills of Ralls County and covers 98.1 acres. It's easy to find, just take a drive down the scenic Highway 79.

The property is nearly all wooded. If you're a hunter, you'll be thrilled to see signs of deer everywhere on the property. If you're looking for a peaceful retreat away from the town, this property is perfect for you too.