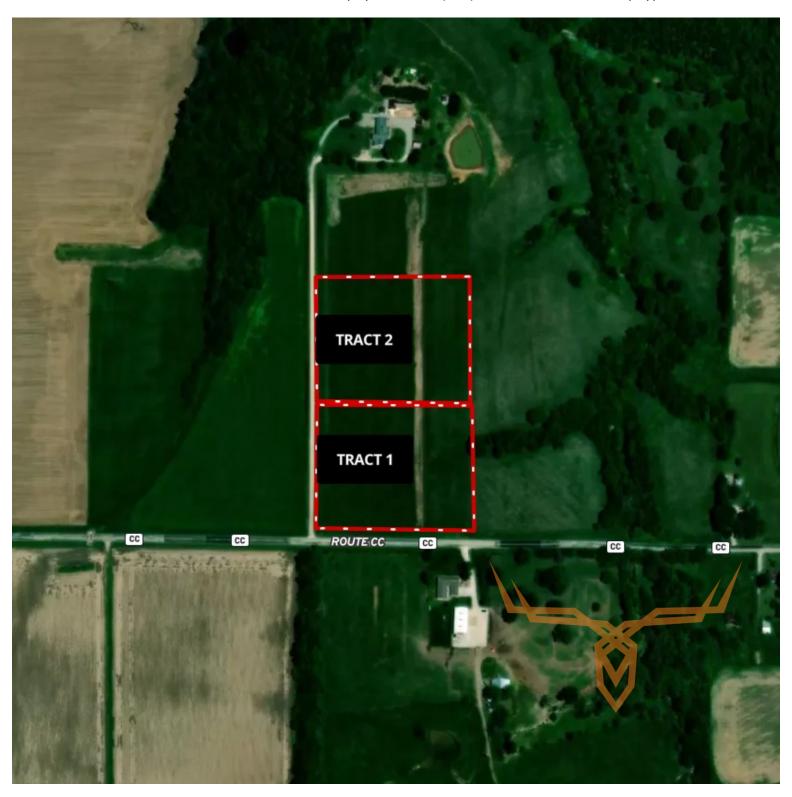

#### **PROPERTY ADDRESS:**

Tract #2 00 Pinyon Drive Center, MO 63436

### **PROPERTY DESCRIPTION:**

These 4.6± acres of pristine land located just outside the city limits of Center, MO, presents an exceptional opportunity for those looking to build their dream home. Situated in Ralls County and within the Mark Twain High School District.