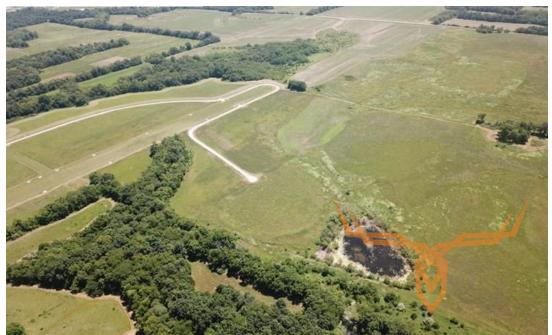

#### **PROPERTY DESCRIPTION:**

Located 1 mile West off of Highway Missouri J down Greenlawn Trail, you will find 7M01 Wood Acres Airpark. For many pilots, the thought of stepping out of the house, getting into an airplane, and taxiing just a few hundred feet to the runway — all without ever touching a car door — is the ultimate fantasy. For the thousands who live in residential airparks around the country, that way of life is not just a pipe dream but an everyday reality. When it comes to the benefits that fly-in communities afford, the upsides are plentiful, ranging from everything to more time spent in the air to a strong sense of neighborhood camaraderie among like-minded aviators. But selecting the right airpark to call home can be tricky, Wood Acres Airpark in Perry, MO has a 3,200-foot-long grass runway and taxi lanes leading to each lot. This "fly-in community is only minutes away from the Clarence Cannon Dam and the Mark Twain Lake. The beauty of that wide spectrum is that today's airparks provide living experiences as diverse as the wants and desires of the pilot population. If you are a pilot who craves quiet country landscapes and rural living Wood Acres Airpark is for you.