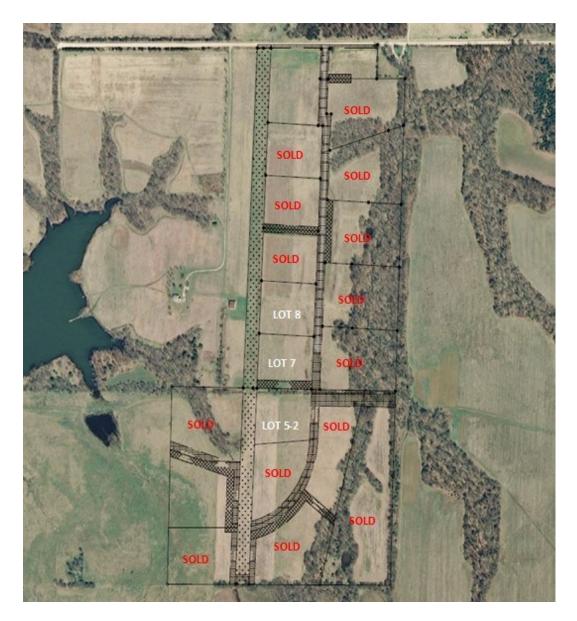

PRICE: See Lot Prices ACRES: 3-3.8 Ac COUNTY: Ralls

• 7 individual residential lots available

# "Live With Your Plane" - Wood Acres Airpark Building Lots For Sale

www.TrophyPA.com • (855) 573-5263 • leads@trophypa.com

| Lot # | Lot Size/Acres | Lot Price   |
|-------|----------------|-------------|
| 7     | 3.1            | \$59,000.00 |
| 8     | 3.0            | \$59,000.00 |
| 9     | 3.0            | SOLD        |
| 10    | 3.0            | SOLD        |
| 11    | 3.0            | SOLD        |
| 4-2   | 3.8            | SOLD        |
| 5-2   | 3.3            | \$68,000.00 |