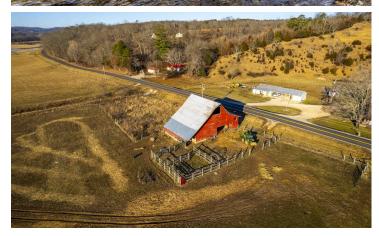

### **AUCTION DETAILS:**

Preview Day Saturday, March 16th 11AM to 1PM.

These 103.76 flat to gently rolling acres offered in two tracts are located in the south-central part of Reynolds County just east of Ellington on highway K. The farm represents improved pastureland, cattle tight fences, mature hardwoods, and the picturesque rock bottom Logan Creek. The farm is improved with an older barn, deep well with hydrant and cattle waterer, and small pond. Other nearby attractions are Clearwater Lake (22+/- miles), Current River (25+/- miles), Van Buren, MO (26+/- miles), Eminence, MO. (26+/- miles).

If you're looking to increase your livestock numbers or a place to recreate and unwind be sure to give Logan Creek Ranch II a hard look. You won't be disappointed.

<u>Tract 1:</u> 45.67 flat to gently rolling acres consisting of fenced grassland, hardwoods, pond, and Logan Creek.

<u>Tract 2:</u> 58.09 flat to gently rolling acres consisting of fenced grassland, hardwoods, barn, deep well, and Logan Creek.