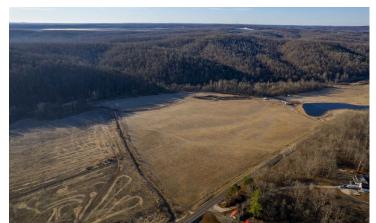

### **AUCTION DETAILS:**

Preview Day Saturday, March 16th 11AM to 1PM.

These 103.76 flat to gently rolling acres offered in two tracts are located in the south-central part of Reynolds County just east of Ellington on highway K. The farm represents improved pastureland, cattle tight fences, mature hardwoods, and the picturesque rock bottom Logan Creek. The farm is improved with an older barn, deep well with hydrant and cattle waterer, and small pond. Other nearby attractions are Clearwater Lake (22+/- miles), Current River (25+/- miles), Van Buren, MO (26+/- miles), Eminence, MO. (26+/- miles).

If you're looking to increase your livestock numbers or a place to recreate and unwind be sure to give Logan Creek Ranch II a hard look. You won't be disappointed.

<u>Tract 1:</u> 45.67 flat to gently rolling acres consisting of fenced grassland, hardwoods, pond, and Logan Creek.

<u>Tract 2:</u> 58.09 flat to gently rolling acres consisting of fenced grassland, hardwoods, barn, deep well, and Logan Creek.