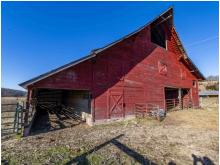

### **AUCTION DETAILS:**

Preview Day Saturday, March 16th 11AM to 1PM.

These 103.76 flat to gently rolling acres offered in two tracts are located in the south-central part of Reynolds County just east of Ellington on highway K. The farm represents improved pastureland, cattle tight fences, mature hardwoods, and the picturesque rock bottom Logan Creek. The farm is improved with an older barn, deep well with hydrant and cattle waterer, and small pond. Other nearby attractions are Clearwater Lake (22+/- miles), Current River (25+/- miles), Van Buren, MO (26+/- miles), Eminence, MO. (26+/- miles).

<u>Tract 2:</u> 58.09 flat to gently rolling acres consisting of fenced grassland, hardwoods, barn, deep well, and Logan Creek.