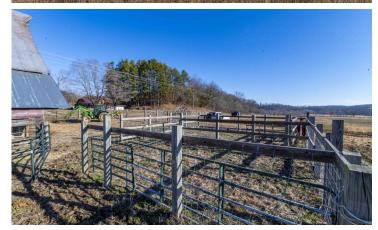

### **AUCTION DETAILS:**

Preview Day Saturday, March 16th 11AM to 1PM.

These 103.76 flat to gently rolling acres offered in two tracts are located in the south-central part of Reynolds County just east of Ellington on highway K. The farm represents improved pastureland, cattle tight fences, mature hardwoods, and the picturesque rock bottom Logan Creek. The farm is improved with an older barn, deep well with hydrant and cattle waterer, and small pond. Other nearby attractions are Clearwater Lake (22+/- miles), Current River (25+/- miles), Van Buren, MO (26+/- miles), Eminence, MO. (26+/- miles).

<u>Tract 2:</u> 58.09 flat to gently rolling acres consisting of fenced grassland, hardwoods, barn, deep well, and Logan Creek.