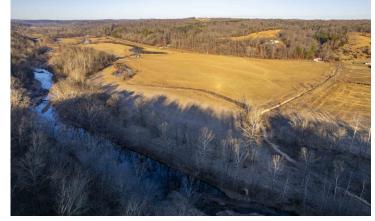

### **AUCTION DETAILS:**

Preview Day Saturday, March 16th 11AM to 1PM.

These 103.76 flat to gently rolling acres offered in two tracts are located in the south-central part of Reynolds County just east of Ellington on highway K. The farm represents improved pastureland, cattle tight fences, mature hardwoods, and the picturesque rock bottom Logan Creek. The farm is improved with an older barn, deep well with hydrant and cattle waterer, and small pond. Other nearby attractions are Clearwater Lake (22+/- miles), Current River (25+/- miles), Van Buren, MO (26+/- miles), Eminence, MO. (26+/- miles).

If you're looking to increase your livestock numbers or a place to recreate and unwind be sure to give Logan Creek Ranch II a hard look. You won't be disappointed.

<u>Tract 1:</u> 45.67 flat to gently rolling acres consisting of fenced grassland, hardwoods, pond, and Logan Creek.

<u>Tract 2:</u> 58.09 flat to gently rolling acres consisting of fenced grassland, hardwoods, barn, deep well, and Logan Creek.