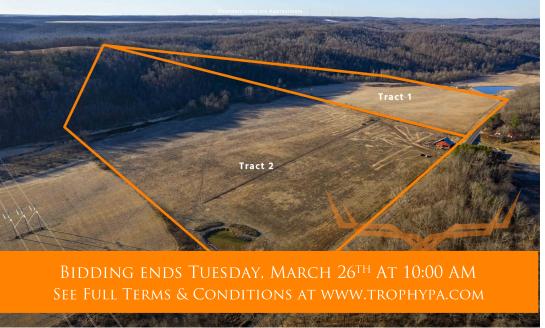

### **AUCTION DETAILS:**

Preview Day Saturday, March 16th 11AM to 1PM.

These 103.76 flat to gently rolling acres offered in two tracts are located in the south-central part of Reynolds County just east of Ellington on highway K. The farm represents improved pastureland, cattle tight fences, mature hardwoods, and the picturesque rock bottom Logan Creek. The farm is improved with an older barn, deep well with hydrant and cattle waterer, and small pond. Other nearby attractions are Clearwater Lake (22+/- miles), Current River (25+/- miles), Van Buren, MO (26+/- miles), Eminence, MO. (26+/- miles).

If you're looking to increase your livestock numbers or a place to recreate and unwind be sure to give Logan Creek Ranch II a hard look. You won't be disappointed.

<u>Tract 1:</u> 45.67 flat to gently rolling acres consisting of fenced grassland, hardwoods, pond, and Logan Creek.

<u>Tract 2:</u> 58.09 flat to gently rolling acres consisting of fenced grassland, hardwoods, barn, deep well, and Logan Creek.