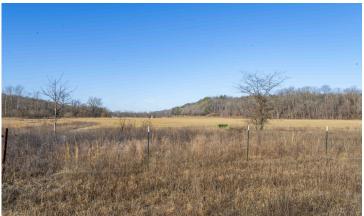

If you're looking to increase your livestock numbers or a place to recreate and unwind be sure to give Logan Creek Ranch II a hard look. You won't be disappointed.

<u>Tract 1:</u> 45.67 flat to gently rolling acres consisting of fenced grassland, hardwoods, pond, and Logan Creek.

<u>Tract 2:</u> 58.09 flat to gently rolling acres consisting of fenced grassland, hardwoods, barn, deep well, and Logan Creek.