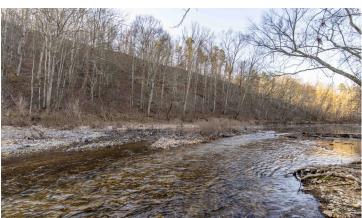

### **AUCTION DETAILS:**

Preview Day Saturday, March 16th 11AM to 1PM.

These 103.76 flat to gently rolling acres offered in two tracts are located in the south-central part of Reynolds County just east of Ellington on highway K. The farm represents improved pastureland, cattle tight fences, mature hardwoods, and the picturesque rock bottom Logan Creek. The farm is improved with an older barn, deep well with hydrant and cattle waterer, and small pond. Other nearby attractions are Clearwater Lake (22+/- miles), Current River (25+/- miles), Van Buren, MO (26+/- miles), Eminence, MO. (26+/- miles).

If you're looking to increase your livestock numbers or a place to recreate and unwind be sure to give Logan Creek Ranch II a hard look. You won't be disappointed.

<u>Tract 1:</u> 45.67 flat to gently rolling acres consisting of fenced grassland, hardwoods, pond, and Logan Creek.

<u>Tract 2:</u> 58.09 flat to gently rolling acres consisting of fenced grassland, hardwoods, barn, deep well, and Logan Creek.