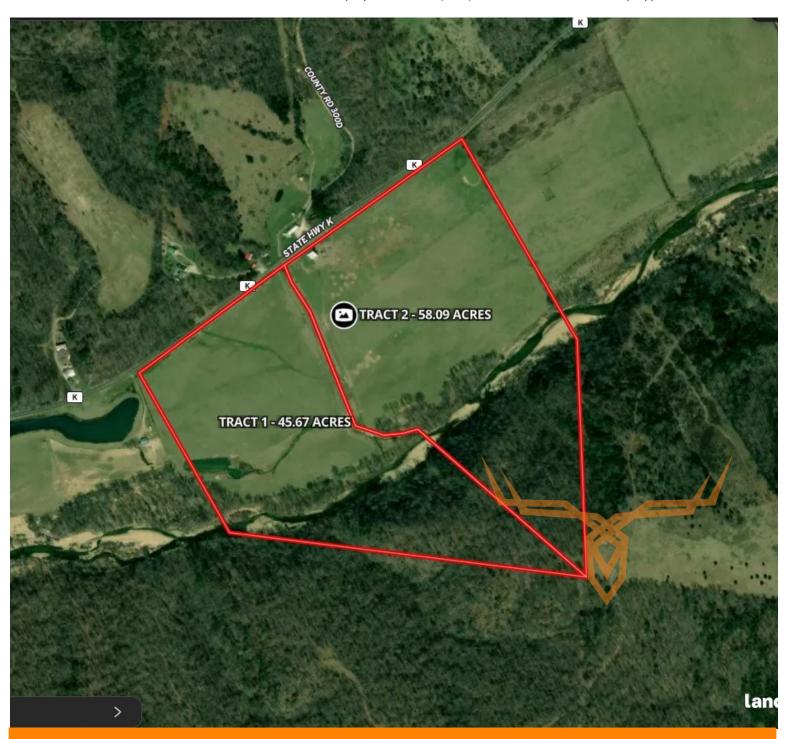

### **AUCTION DETAILS:**

Preview Day Saturday, March 16th 11AM to 1PM.

These 103.76 flat to gently rolling acres offered in two tracts are located in the south-central part of Reynolds County just east of Ellington on highway K. The farm represents improved pastureland, cattle tight fences, mature hardwoods, and the picturesque rock bottom Logan Creek. The farm is improved with an older barn, deep well with hydrant and cattle waterer, and small pond. Other nearby attractions are Clearwater Lake (22+/- miles), Current River (25+/- miles), Van Buren, MO (26+/- miles), Eminence, MO. (26+/- miles).

If you're looking to increase your livestock numbers or a place to recreate and unwind be sure to give Logan Creek Ranch II a hard look. You won't be disappointed.

<u>Tract 1:</u> 45.67 flat to gently rolling acres consisting of fenced grassland, hardwoods, pond, and Logan Creek.

<u>Tract 2:</u> 58.09 flat to gently rolling acres consisting of fenced grassland, hardwoods, barn, deep well, and Logan Creek.