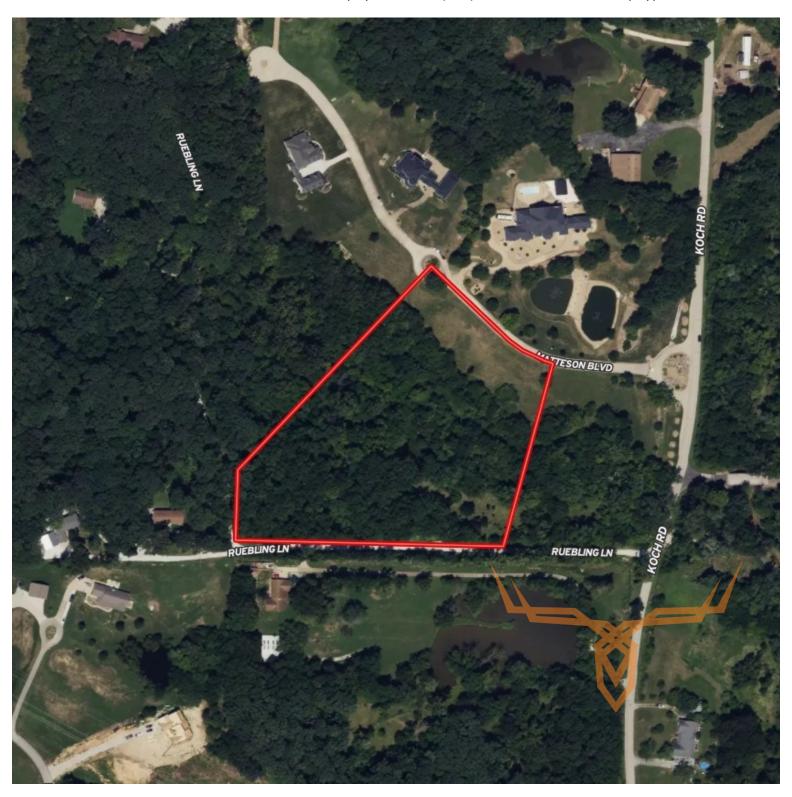

## Residential Building Lot for Sale in The Estates at Matteson Park

www.TrophyPA.com • (855) 573-5263 • leads@trophypa.com

**PRICE:** \$480,000 **ACRES:** 7.19

**COUNTY**: St. Charles

### **PROPERTY ADDRESS:** 00 Matteson Blvd. O'Fallon, MO 63366

#### **PROPERTY DESCRIPTION:**

This 7.19 acre lot is nestled in the Estates at Matteson Park and comes ready to build your dream home. This beautiful lot features an open flat front portion of the lot for a home to be built set back from Matteson Blvd. The lot gives way to a wooded valley, perfect for a relaxing, shaded back yard.

Seller is willing to divide into 3.59 and 3.60 acre lots. Contact Listing Agent for pricing.

If you are looking for the perfect location that's quiet and relaxing, yet close enough to have all the amenities you are looking for... look no more.