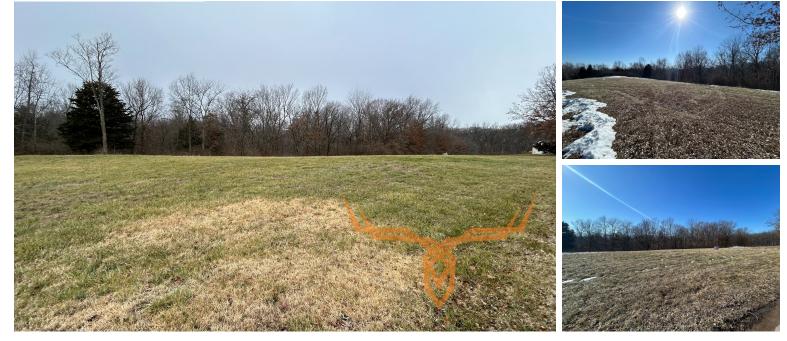

### **PROPERTY DESCRIPTION:**

These vacant building lots are nestled in the Estates at Matteson Park and comes ready to build your dream home. This beautiful lot features an open flat front portion of the lot for a home to be built set back from Matteson Blvd. The lot gives way to a wooded valley, perfect for a relaxing, shaded back yard.

If you are looking for the perfect location that's quiet and relaxing, yet close enough to have all the amenities you are looking for... look no more.

PRICE: \$252,000/each ACRES: 3.59 & 3.60 acres COUNTY: St. Charles