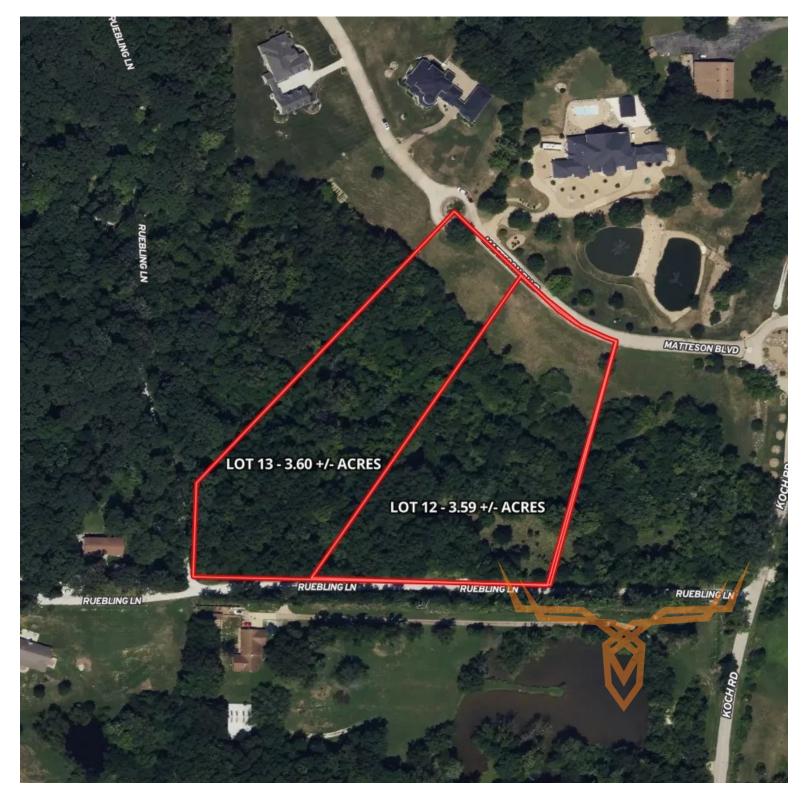

# Residential Building Lots for Sale in The Estates at Matteson Park

www.TrophyPA.com • (855) 573-5263 • leads@trophypa.com

**PROPERTY ADDRESS:** 00 Matteson Blvd. (Lots 12 & 13) O'Fallon, MO 63366

If you are looking for the perfect location that's quiet and relaxing, yet close enough to have all the amenities you are looking for... look no more.

PRICE: \$252,000/each ACRES: 3.59 & 3.60 acres COUNTY: St. Charles