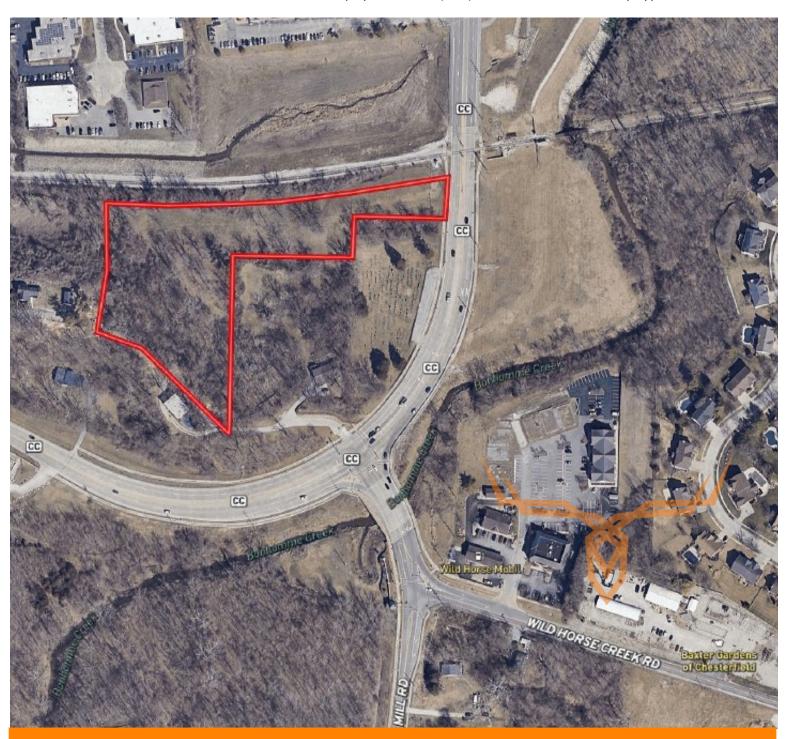

#### **PROPERTY ADDRESS:**

211 Long Road/17331 Wild Horse Creek Rd. Chesterfield, MO 63005

### ACRES: 4.4± COUNTY: St. Louis

The 4.4 acre property consists of 2 parcels being sold together at iAuction. 211 Long Road – Tax ID 18U-43-0389 and 17331 Wild Horse Creek Road – Tax ID 18U-43-0048

<u>Directions:</u> From Chesterfield Airport Road, turn south on Long Road, proceed 0.7 miles to property on the right. Located just north of the Gumbo cemetery and the stop light intersection at Wildhorse Creek and Kehrs Mill Road.