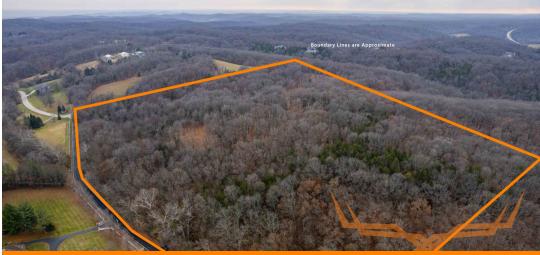

ACRES: 39.02 COUNTY: St. Louis

#### Bidding Ends Friday, January 5th at 10AM.

As one of the few available larger tracts in the desirable Wildwood area, this 39.02 acre gem will appeal to both investors and families alike! The beautiful, wooded property is located just south of Highway 100 on Hencken Road. Its southern boundary adjoins a 27 -acre City of Wildwood Park, and there are 40-acres of untouched woodland to the west. This picturesque property provides a sense of seclusion and privacy while being less than 10-minutes from the conveniences of Wildwood Town Center. Mature hardwood ridges flow throughout, and the adjacent ravines provide potential lake or pond sites. There are spectacular views from atop the elevated ridges, creating gorgeous homesites. You can fully explore the beauty of the property via the newly established trail system on foot, horseback, or UTV. The lay of the land provides four potential access points off Hencken Road, presenting the possibility of multiple home sites on this nearly 40-acre tract.