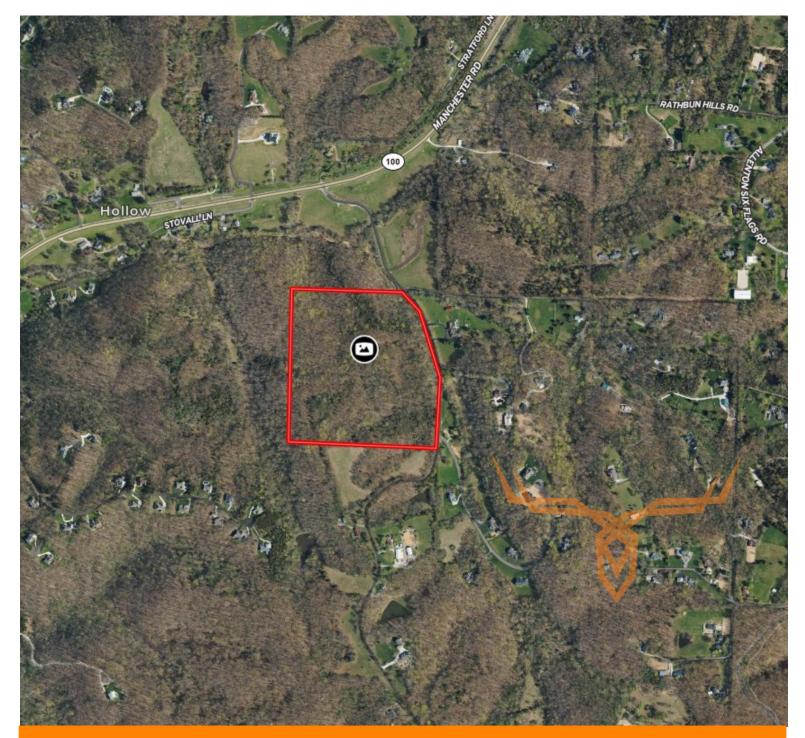

ACRES: 39.02 COUNTY: St. Louis

#### Bidding Ends Friday, January 5th at 10AM.

As one of the few available larger tracts in the desirable Wildwood area, this 39.02 acre gem will appeal to both investors and families alike! The beautiful, wooded property is located just south of Highway 100 on Hencken Road. Its southern boundary adjoins a 27 -acre City of Wildwood Park, and there are 40-acres of untouched woodland to the west. This picturesque property provides a sense of seclusion and privacy while being less than 10-minutes from the conveniences of Wildwood Town Center. Mature hardwood ridges flow throughout, and the adjacent ravines provide potential lake or pond sites. There are spectacular views from atop the elevated ridges, creating gorgeous homesites. You can fully explore the beauty of the property via the newly established trail system on foot, horseback, or UTV. The lay of the land provides four potential access points off Hencken Road, presenting the possibility of multiple home sites on this nearly 40-acre tract.