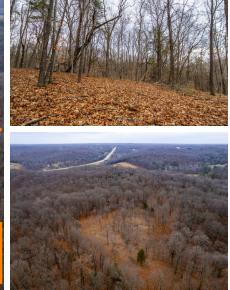

#### Bidding Ends Friday, January 5th at 10AM.

As one of the few available larger tracts in the desirable Wildwood area, this 39.02 acre gem will appeal to both investors and families alike! The beautiful, wooded property is located just south of Highway 100 on Hencken Road. Its southern boundary adjoins a 27 -acre City of Wildwood Park, and there are 40-acres of untouched woodland to the west. This picturesque property provides a sense of seclusion and privacy while being less than 10-minutes from the conveniences of Wildwood Town Center. Mature hardwood ridges flow throughout, and the adjacent ravines provide potential lake or pond sites. There are spectacular views from atop the elevated ridges, creating gorgeous homesites. You can fully explore the beauty of the property via the newly established trail system on foot, horseback, or UTV. The lay of the land provides four potential access points off Hencken Road, presenting the possibility of multiple home sites on this nearly 40-acre tract.