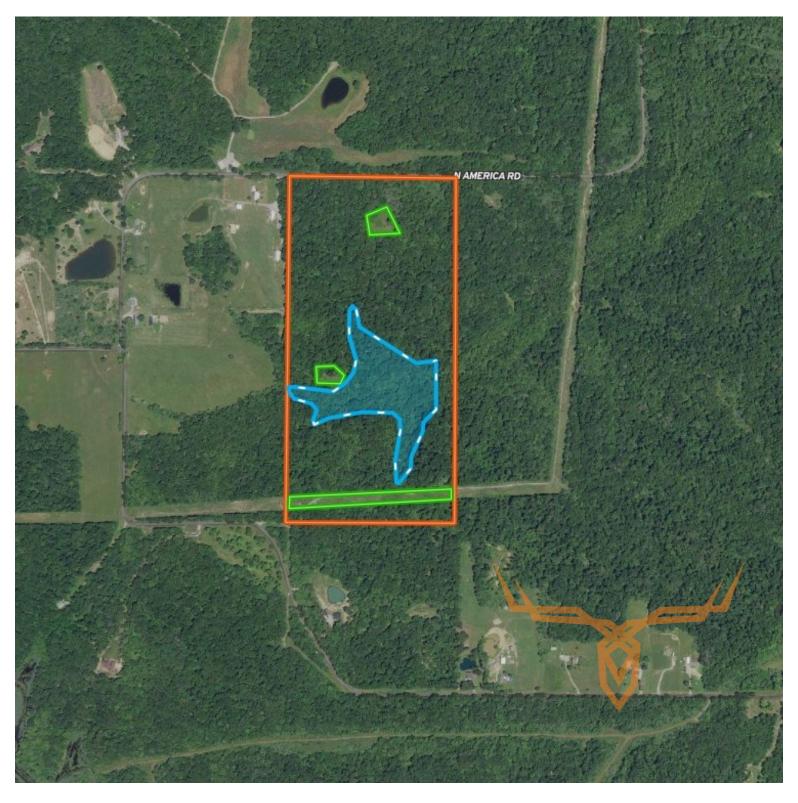

#### PROPERTY HIGHLIGHTS:

- Mature Timber mix of white oak and other hard woods
- Possible lake site
- 2-3 food plots
- Creek
- 1/4 mile of road frontage

- 20 min east of Marion IL

## PROPERTY DESCRIPTION:

These 80 acres of southern Illinois timberland has so many possibilities. The property was select cut very lightly around 30 years ago and is ready for another cut if desired. There are many oak ridges and flats with a nice rock-bottom creek running through the middle of the property. As you can see from my aerial view, there is an area in the center of the property for a potential lake site. There are possible home and cabin sites around the property, with some overlooking the potential lake site. The Seller doesn't run trail cameras but has harvested some nice deer off the property over the last few years and got some trail camera photos of a nice buck from the neighbor. There are two small food plot locations and a power line that would also be perfect for planting food plots in different wind directions.