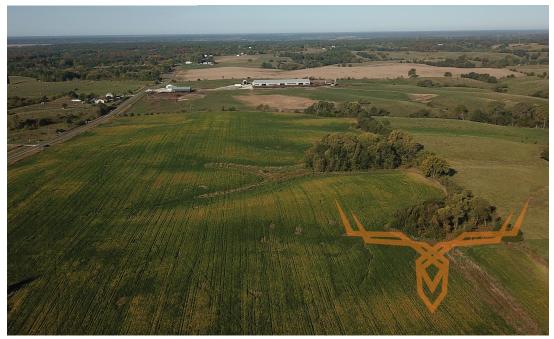

#### PROPERTY HIGHLIGHTS:

- 40± acres
- Highly tillable ground
- Highway frontage
- Close to town

#### **PROPERTY DESCRIPTION:**

Nice gently rolling farm near Queen City. This 40 acre tract is mostly tillable and has highway frontage close to town. It would make a great addition to an existing operation or a good place for someone to start farming.