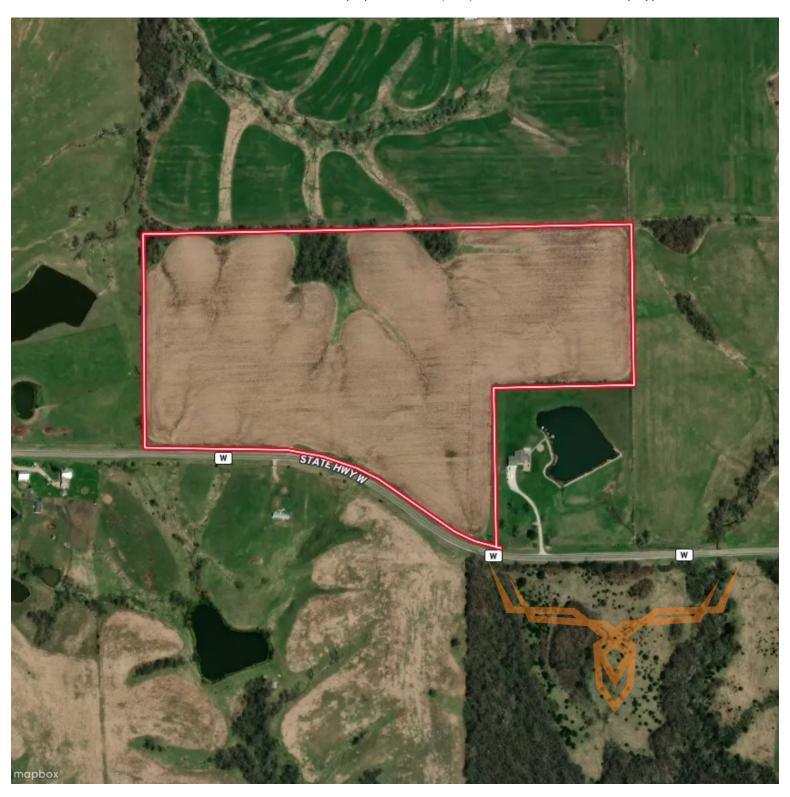

#### **PROPERTY ADDRESS:**

00 Hwy W Queen City, MO 63561

#### PROPERTY HIGHLIGHTS:

- 40± acres
- Highly tillable ground
- Highway frontage
- Close to town

#### **PROPERTY DESCRIPTION:**

Nice gently rolling farm near Queen City. This 40 acre tract is mostly tillable and has highway frontage close to town. It would make a great addition to an existing operation or a good place for someone to start farming.