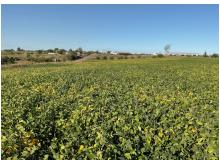

#### PROPERTY HIGHLIGHTS:

- 40± acres
- Highly tillable ground
- Highway frontage
- Close to town

#### **PROPERTY DESCRIPTION:**

Nice gently rolling farm near Queen City. This 40 acre tract is mostly tillable and has highway frontage close to town. It would make a great addition to an existing operation or a good place for someone to start farming.