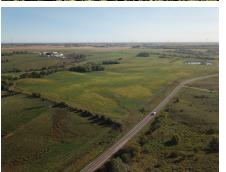

#### PROPERTY HIGHLIGHTS:

- 40± acres
- Highly tillable ground
- Highway frontage
- Close to town

#### **PROPERTY DESCRIPTION:**

Nice gently rolling farm near Queen City. This 40 acre tract is mostly tillable and has highway frontage close to town. It would make a great addition to an existing operation or a good place for someone to start farming.