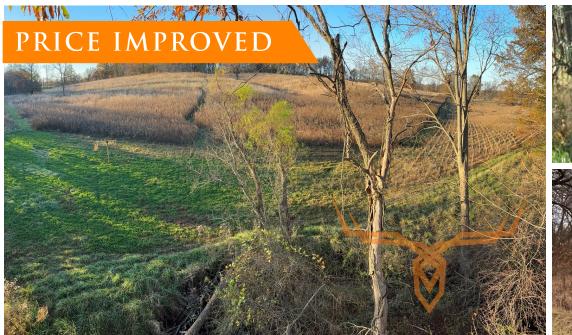

# 111± Acre Income Producing Recreational **Property for Sale - Shelby County**

www.TrophyPA.com • (855) 573-5263 • leads@trophypa.com

**PROPERTY ADDRESS:** 00 County Road 1000N Shelbyville, IL 62565

#### **PROPERTY DESCRIPTION:**

This 111± acre property in Shelby County Illinois is in one of the most under rated counties in the state I believe. I know hunters that hunt this area and have regularly taken 180"-200" deer every year. This farm is 100% set up with multiple established food plots, 27 acres of Established 7' tall switch grass for some of the best bedding you can ask for and \$10,000 a year income from CRP and tillable. There is a great spot for a possible 6-7 acre lake with a great spot for home or cabin overlooking the lake spot with electric and water not far away. The property has road frontage on the south and an easement on the north for access on any wind direction and as you can see from the trail camera photos the farm is full of big deer.