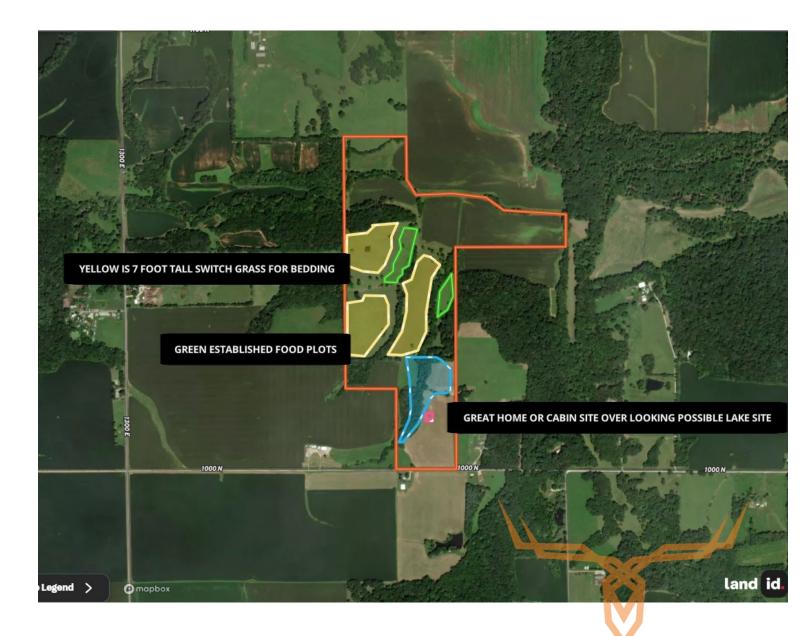

#### **PROPERTY HIGHLIGHTS:**

- 33.5± acres tillable ground
- 14± acres CRP
- \$10,000/yr income
- 27± acres in established 7' tall switch grass could be farmed for extra income (yellow on aerial map)
- Possible 6-7 acre lake site (blue on aerial map)

PRICE: \$754,800 **ACRES: 111 COUNTY:** Shelby

- Possible home or cabin sites overlooking possible lake site (pink on aerial map)
- Established food plots (green on aerial map)
- Box blind will convey with sale
- Creek