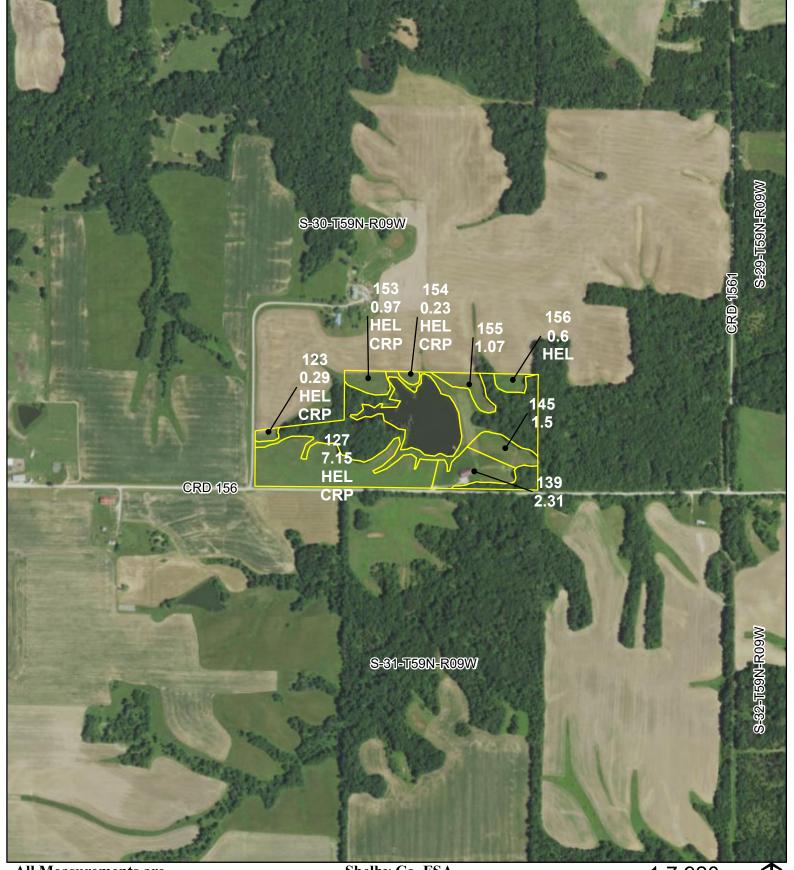

1:7,920

Program Year: 2024

Created: 3/28/2024 Flown: 2018-09-04

clu

crp plss Farm 3679 Tract 8189 Shelby, Missouri

FSA - 578 (09-13-16)

Operator Name and Address

Farm Number: 3679

## REPORT OF COMMODITIES FARM AND TRACT DETAIL LISTING

PROGRAM YEAR: 2024

**DATE:** 06/26/2024

PAGE: 1

Original: CWR
Revision: \_\_\_\_\_
Cropland: 14.12
Farmland: 30.36

| Tract<br>Number           | CLU/<br>Field | Crop/<br>Commodity                         | Var/<br>Type | Int<br>Use |                 |           | Org<br>Stat           | Nat.<br>Sod | C/C<br>Stat | Rpt<br>Unit                       | Rpt<br>Qty       | Det<br>Qty   | Crop<br>Land | Field<br>ID | Official/<br>Measured | Plantin<br>Date | g Planting<br>Period | End<br>Date |
|---------------------------|---------------|--------------------------------------------|--------------|------------|-----------------|-----------|-----------------------|-------------|-------------|-----------------------------------|------------------|--------------|--------------|-------------|-----------------------|-----------------|----------------------|-------------|
| 8189                      | 123           | CRP                                        | 001          |            |                 | N         | С                     | N           | I           | Α                                 | 0.29             |              | Yes          |             | N                     |                 | 01                   |             |
| F                         | Producer I    | MATTHEW S BO                               | OBER         |            | Share           | 100.00    | FSA P                 | hysical L   | ocation     | Shelby, Mi                        | ssouri           |              |              |             | NAP (                 | Jnit 3457       | Signature Date       | 10/10/2023  |
|                           | 127           | CRP                                        | 001          |            |                 | N         | С                     | N           | ı           | Α                                 | 7.15             |              | Yes          |             | N                     |                 | 01                   |             |
| F                         | Producer I    | MATTHEW S B                                | OBER         |            | Share           | 100.00    | FSA P                 | hysical L   | ocation     | Shelby, Mi                        | ssouri           |              |              |             | NAP l                 | Jnit 3457       | Signature Date       | 10/10/2023  |
|                           | 139           | GRASS                                      | FTA          | LS         |                 | N         | С                     | N           | I           | Α                                 | 2.31             |              | Yes          |             | N                     | 03/01/20        | 00 01                |             |
| F                         | Producer I    | MATTHEW S BO                               | OBER         |            | Share           | 100.00    | FSA P                 | hysical L   | ocation     | Shelby, Mi                        | ssouri           |              |              |             | NAP l                 | Jnit 3457       | Signature Date       | 10/10/2023  |
|                           | 145           | GRASS                                      | FTA          | LS         |                 | N         | С                     | N           | -1          | Α                                 | 1.50             |              | Yes          |             | N                     | 03/01/20        | 00 01                |             |
| F                         | Producer I    | MATTHEW S BO                               | OBER         |            | Share           | 100.00    | FSA P                 | hysical L   | ocation     | Shelby, Mi                        | ssouri           |              |              |             | NAP l                 | Jnit 3457       | Signature Date       | 10/10/2023  |
|                           | 153           | CRP                                        | 001          |            |                 | N         | С                     | N           | I           | Α                                 | 0.97             |              | Yes          |             | N                     |                 | 01                   |             |
| F                         | Producer I    | MATTHEW S B                                | OBER         |            | Share           | 100.00    | FSA P                 | hysical L   | ocation     | Shelby, Mi                        | ssouri           |              |              |             | NAP (                 | Jnit 3457       | Signature Date       | 10/10/2023  |
|                           | 154           | CRP                                        | 001          |            |                 | N         | С                     | N           | I           | Α                                 | 0.23             |              | Yes          |             | N                     |                 | 01                   |             |
| F                         | Producer I    | MATTHEW S B                                | OBER         |            | Share           | 100.00    | FSA P                 | hysical L   | ocation     | Shelby, Mi                        | ssouri           |              |              |             | NAP l                 | Jnit 3457       | Signature Date       | 10/10/2023  |
|                           | 155           | GRASS                                      | FTA          | LS         |                 | N         | С                     | N           | I           | Α                                 | 1.07             |              | Yes          |             | N                     | 03/01/20        | 00 01                |             |
| F                         | Producer I    | MATTHEW S B                                | OBER         |            | Share           | 100.00    | FSA P                 | hysical L   | ocation     | Shelby, Mi                        | ssouri           |              |              |             | NAP (                 | Jnit 3457       | Signature Date       | 10/10/2023  |
|                           | 156           | GRASS                                      | FTA          | LS         |                 | N         | С                     | N           | ı           | Α                                 | 0.60             |              | Yes          |             | N                     | 03/01/20        | 00 01                |             |
| F                         | Producer I    | MATTHEW S B                                | OBER         |            | Share           | 100.00    | FSA P                 | hysical L   | ocation     | Shelby, Mi                        | ssouri           |              |              |             | NAP (                 | Jnit 3457       | Signature Date       | 10/10/2023  |
| ract 8189                 | Summar        | ry                                         |              |            |                 |           |                       |             |             |                                   |                  |              |              |             |                       |                 |                      |             |
| <u>PP Cr/Co</u><br>01 CRP |               | <u><b>Type</b></u> <u><b>Int Use</b></u> 1 | Irr Pr Rpt I |            | Rpt Qty<br>8.64 |           | <u>Cr/Co</u><br>GRASS |             |             | <u>t Use</u> <u>Irr I</u><br>LS N | Pr Rpt Unit<br>A | <u>Rpt C</u> |              | PP Cr/Co    | Var/Type              | Int Use Irr     | Pr Rpt Unit          | Rpt Qty     |
| Photo Nu                  |               | gal Description:                           | S30 T59N R   |            | rted on Crop    | oland: 14 | .12                   |             |             | Differ                            | ence: 0.00       |              |              | Reported of | on Non-Cropl          | and: 0.00       |                      |             |