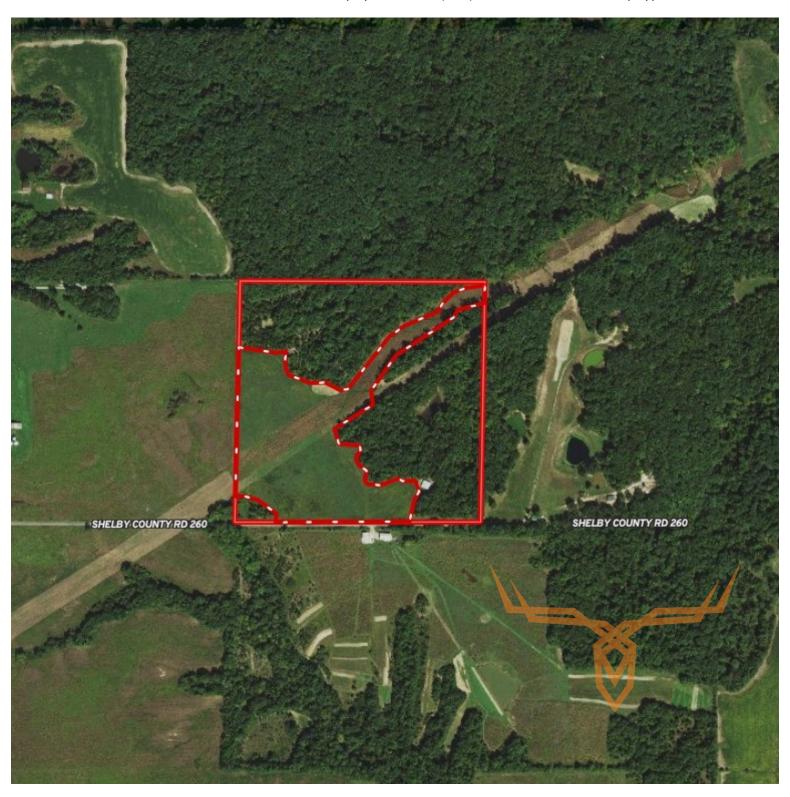

#### **PROPERTY DESCRIPTION:**

Don't miss your opportunity to own this 40 acre mixed use tract located 2 miles Northeast of Emden. This property has recreational appeal with cropland return. So you can receive income while chasing that big buck or tom! There is a 30'X38' pole building on the property. Half of the building is finished with a half bathroom, a kitchen area, and an open living area. The remaining half is an open garage area. The building has electric, plumbing as well as both wood and propane heat. There is a 12'X38' lean-to, with a concrete floor, on the West side of building. North of the building is a trail that leads back to a pond with a dock. With county road frontage along the entire South border, what more could you ask for? Smaller combination tracts like this don't come up for sale often, so don't wait!