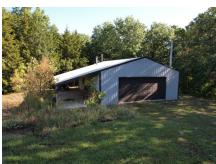

#### **PROPERTY DESCRIPTION:**

Don't miss your opportunity to own this 40 acre mixed use tract located 2 miles Northeast of Emden. This property has recreational appeal with cropland return. So you can receive income while chasing that big buck or tom! There is a 30'X38' pole building on the property. Half of the building is finished with a half bathroom, a kitchen area, and an open living area. The remaining half is an open garage area. The building has electric, plumbing as well as both wood and propane heat. There is a 12'X38' lean-to, with a concrete floor, on the West side of building. North of the building is a trail that leads back to a pond with a dock. With county road frontage along the entire South border, what more could you ask for? Smaller combination tracts like this don't come up for sale often, so don't wait!