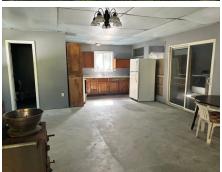

#### **PROPERTY DESCRIPTION:**

Don't miss your opportunity to own this 40 acre mixed use tract located 2 miles Northeast of Emden. This property has recreational appeal with cropland return. So you can receive income while chasing that big buck or tom! There is a 30'X38' pole building on the property. Half of the building is finished with a half bathroom, a kitchen area, and an open living area. The remaining half is an open garage area. The building has electric, plumbing as well as both wood and propane heat. There is a 12'X38' lean-to, with a concrete floor, on the West side of building. North of the building is a trail that leads back to a pond with a dock. With county road frontage along the entire South border, what more could you ask for? Smaller combination tracts like this don't come up for sale often, so don't wait!