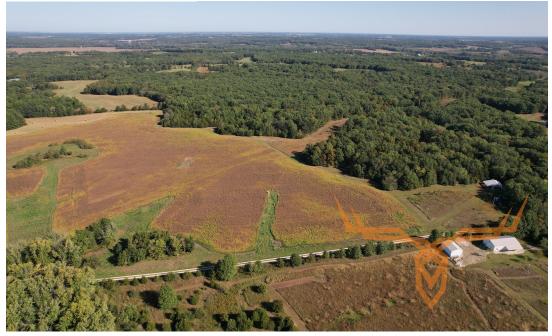

#### **PROPERTY DESCRIPTION:**

Don't miss your opportunity to own this 40 acre mixed use tract located 2 miles Northeast of Emden. This property has recreational appeal with cropland return. So you can receive income while chasing that big buck or tom! There is a 30'X38' pole building on the property. Half of the building is finished with a half bathroom, a kitchen area, and an open living area. The remaining half is an open garage area. The building has electric, plumbing as well as both wood and propane heat. There is a 12'X38' lean-to, with a concrete floor, on the West side of building. North of the building is a trail that leads back to a pond with a dock. With county road frontage along the entire South border, what more could you ask for? Smaller combination tracts like this don't come up for sale often, so don't wait!