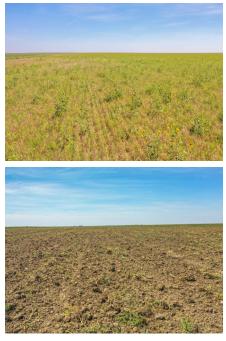

#### Bidding Ends Monday, October 23rd at 10AM.

Don't miss this opportunity to add a quarter section of high-quality dryland acres to your operation or investment portfolio located in northwest Sherman County. This is a 100% tillable tract with soils consisting of 86% Kuma-Keith silt loams, 0 to 2 percent slopes, 8.1% Keith silt loam, 1 to 3 percent slopes, and the remainder Ulysses silt loam, 1 to 3 percent slopes. Sherman County shows 159.9 taxed acres, FSA shows 158.25 acres with 82.2 wheat base acres.

Tenant rights exist for the property with approximately 81-acres of winter wheat. The buyer receives the 1/3 landowner share of this wheat crop when harvested in 2024. Possession on the unplanted acres upon closing. Possession on the portion planted to winter wheat will be the day following harvest of the crop in 2024.