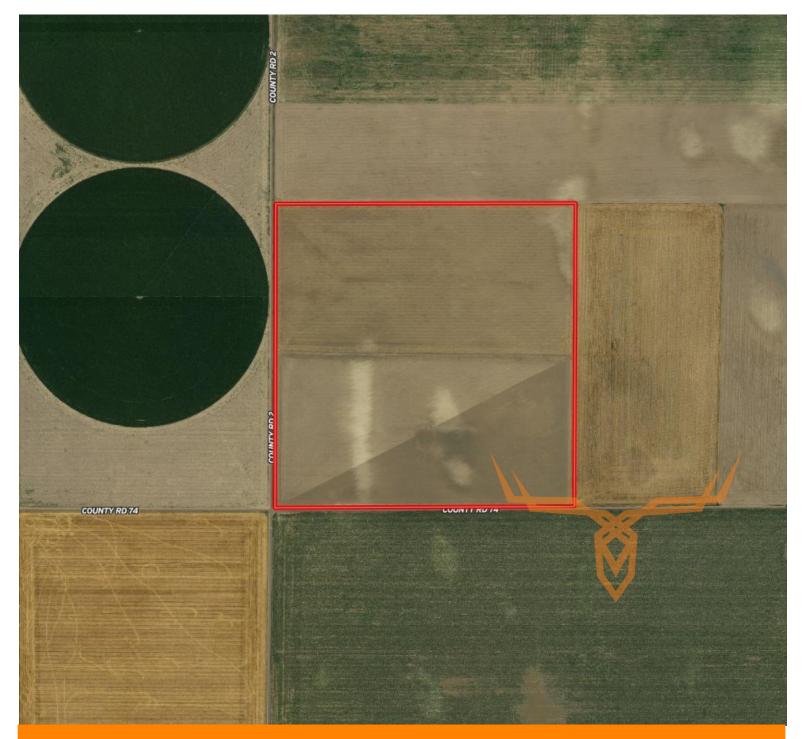

#### Bidding Ends Monday, October 23rd at 10AM.

Don't miss this opportunity to add a quarter section of high-quality dryland acres to your operation or investment portfolio located in northwest Sherman County. This is a 100% tillable tract with soils consisting of 86% Kuma-Keith silt loams, 0 to 2 percent slopes, 8.1% Keith silt loam, 1 to 3 percent slopes, and the remainder Ulysses silt loam, 1 to 3 percent slopes. Sherman County shows 159.9 taxed acres, FSA shows 158.25 acres with 82.2 wheat base acres.

Minerals are believed to be intact and transfer to the buyer. The legal description is S32, T06, R42, SW4. Directions from the northwest corner of Kanorado go 9.75 miles north on county road 2 to county road 72. Property is northeast of this intersection. Property taxes in 2022 were \$1,109.64.