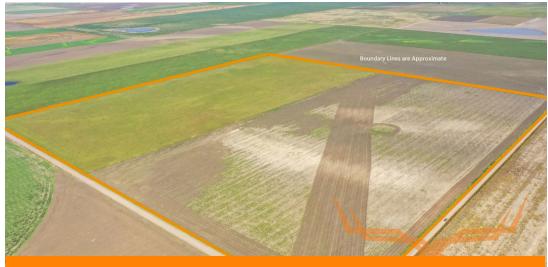

#### Bidding Ends Monday, October 23rd at 10AM.

Don't miss this opportunity to add a quarter section of high-quality dryland acres to your operation or investment portfolio located in northwest Sherman County. This is a 100% tillable tract with soils consisting of 86% Kuma-Keith silt loams, 0 to 2 percent slopes, 8.1% Keith silt loam, 1 to 3 percent slopes, and the remainder Ulysses silt loam, 1 to 3 percent slopes. Sherman County shows 159.9 taxed acres, FSA shows 158.25 acres with 82.2 wheat base acres.

Minerals are believed to be intact and transfer to the buyer. The legal description is S32, T06, R42, SW4. Directions from the northwest corner of Kanorado go 9.75 miles north on county road 2 to county road 72. Property is northeast of this intersection. Property taxes in 2022 were \$1,109.64.