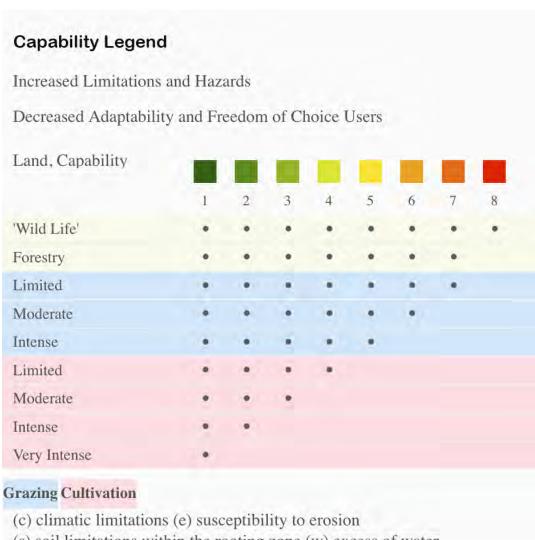

## Boundary 41.17 ac

| SOIL CODE | SOIL DESCRIPTION                                             | ACRES  | %     | СРІ | NCCPI | CAP  |
|-----------|--------------------------------------------------------------|--------|-------|-----|-------|------|
| 60057     | Beemont-Ramsey-Rock outcrop complex, 15 to 35 percent slopes | 19.68  | 47.81 | 0   | 10    | 6e   |
| 73101     | Wrengart silt loam, 5 to 9 percent slopes                    | 17.55  | 42.64 | 0   | 75    | 3e   |
| 60267     | Marion silt loam, 0 to 2 percent slopes                      | 3.04   | 7.39  | 0   | 57    | 2w   |
| 60105     | Gatewood-Menfro complex, 20 to 35 percent slopes, bouldery   | 0.9    | 2.19  | 0   | 13    | 6s   |
| TOTALS    |                                                              | 41.17( | 100%  | -   | 41.25 | 4.43 |

(\*) Total acres may differ in the second decimal compared to the sum of each acreage soil. This is due to a round error because we only show the acres of each soil with two decimal.

(s) soil limitations within the rooting zone (w) excess of water