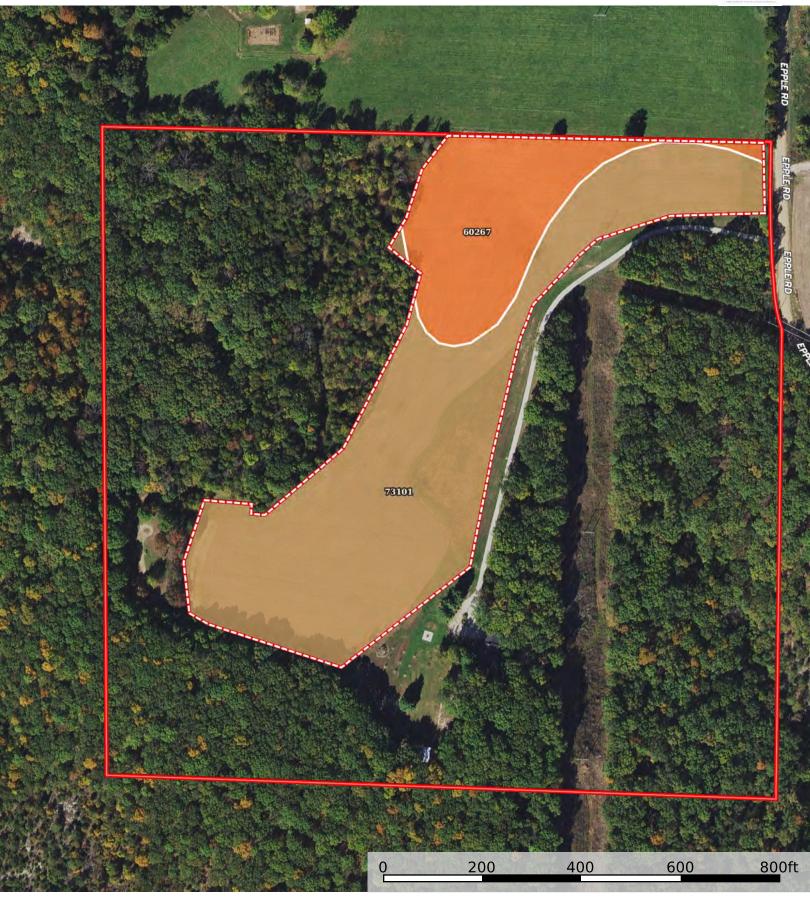

Boundary

Boundary

## Boundary 41.17 ac

| SOIL CODE | SOIL DESCRIPTION                                             | ACRES  | %     | СРІ | NCCPI | CAP  |
|-----------|--------------------------------------------------------------|--------|-------|-----|-------|------|
| 60057     | Beemont-Ramsey-Rock outcrop complex, 15 to 35 percent slopes | 19.68  | 47.81 | 0   | 10    | 6e   |
| 73101     | Wrengart silt loam, 5 to 9 percent slopes                    | 17.55  | 42.64 | 0   | 75    | 3e   |
| 60267     | Marion silt loam, 0 to 2 percent slopes                      | 3.04   | 7.39  | 0   | 57    | 2w   |
| 60105     | Gatewood-Menfro complex, 20 to 35 percent slopes, bouldery   | 0.9    | 2.19  | 0   | 13    | 6s   |
| TOTALS    |                                                              | 41.17( | 100%  | -   | 41.25 | 4.43 |

(\*) Total acres may differ in the second decimal compared to the sum of each acreage soil. This is due to a round error because we only show the acres of each soil with two decimal.

(s) soil limitations within the rooting zone (w) excess of water