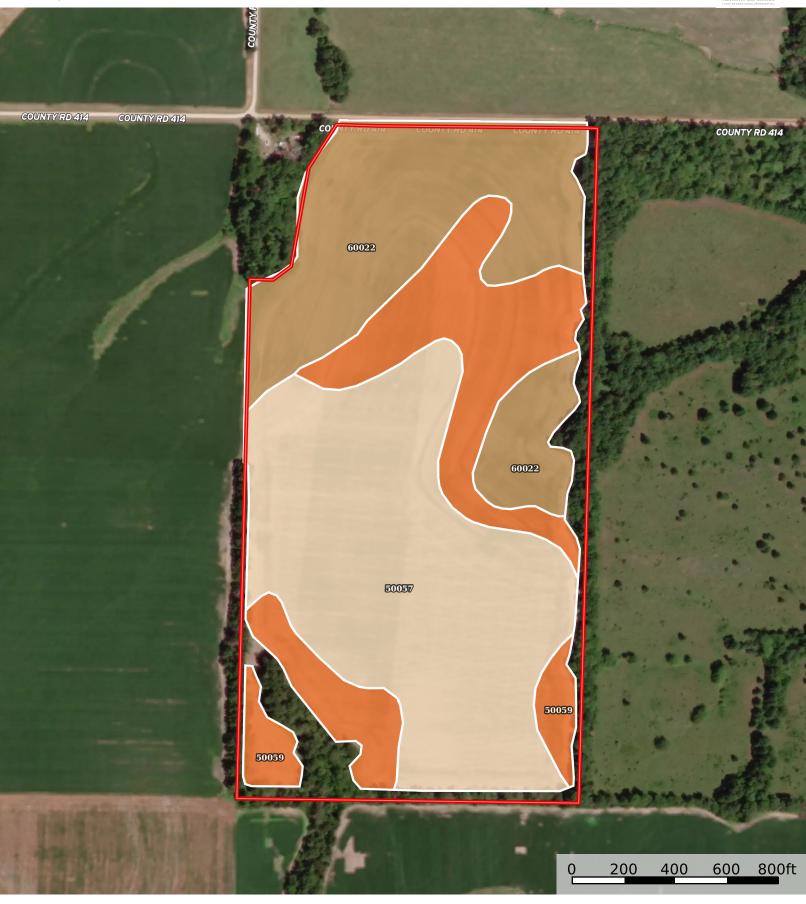

## 71.52 ac

| SOIL CODE | SOIL DESCRIPTION                                 | ACRES        | %     | СРІ | NCCPI | CAP |
|-----------|--------------------------------------------------|--------------|-------|-----|-------|-----|
| 50057     | Putnam silt loam, 1 to 3 percent slopes          | 31.83        | 44.51 | 0   | 65    | 3w  |
| 60022     | Leonard silt loam, 1 to 6 percent slopes, eroded | 21.69        | 30.33 | 0   | 61    | 3e  |
| 50059     | Mexico silt loam, 1 to 4 percent slopes, eroded  | 18.0         | 25.17 | 0   | 72    | 3e  |
| TOTALS    |                                                  | 71.52(<br>*) | 100%  | 1   | 65.55 | 3.0 |

(\*) Total acres may differ in the second decimal compared to the sum of each acreage soil. This is due to a round error because we only show the acres of each soil with two decimal.