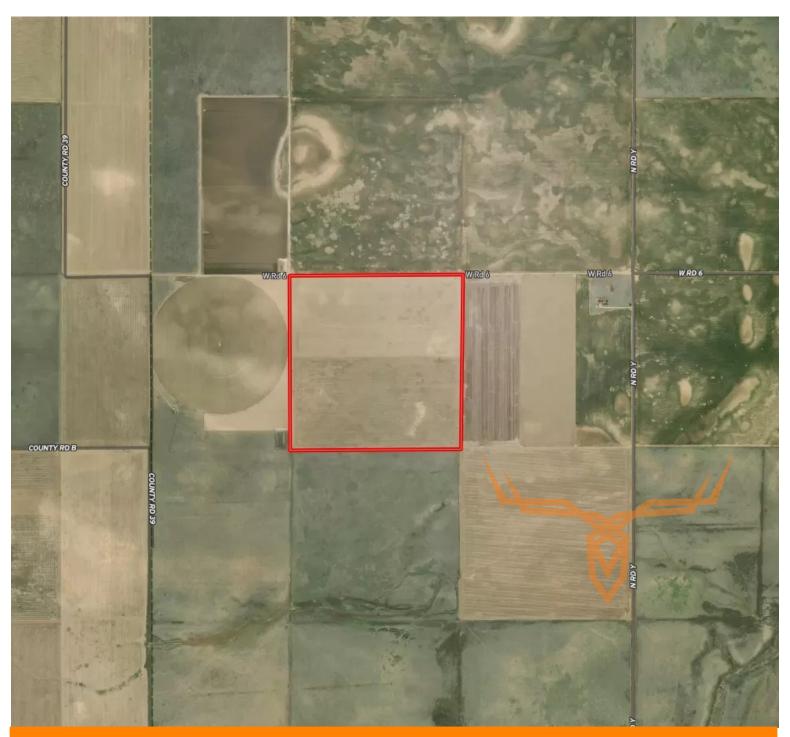

#### Bidding Ends Wednesday, December 13th at 10AM.

Don't miss this opportunity to add a quarter section of high-quality very flat dryland acres located in western Stanton County to your operation or investment portfolio. This is a 100% tillable tract with soils consisting of 86% Richfield silt loam with 0 to 1 percent slopes, and 14% Ulysses silt loam with 0 to 1 percent slopes. FSA shows 156.73 acres farmland. Wheat base is 73.7 acres and 30 PLC yield. Additional FSA information can be found in the listing downloads.

Any minerals possessed by the seller will transfer to the buyer. The legal description is S33, T27, R43W, NW4. Directions from the northwest corner of Manter, go north on North Manter Grade 9.5 miles to West Road 6. Go west on West Road 6 seven and a half miles. The property is on the south side of West Road 6. Property taxes in 2022 were \$515.37.