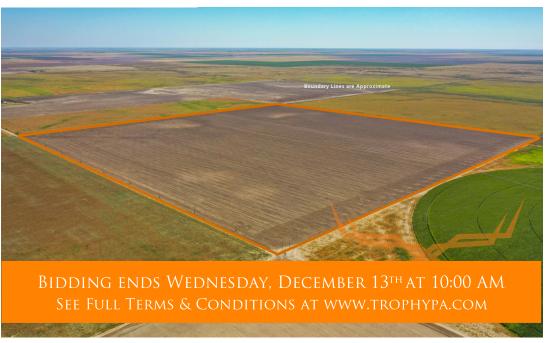

## Stanton County Kansas Land for Sale at iAuction - DRF Farm

www.TrophyPA.com • (855) 573-5263 • leads@trophypa.com

**PROPERTY ADDRESS:** 

00 W Rd 6

Manter, KS 67862

### **ACRES: 160 COUNTY: Stanton**

#### Bidding Ends Wednesday, December 13th at 10AM.

Don't miss this opportunity to add a quarter section of high-quality very flat dryland acres located in western Stanton County to your operation or investment portfolio. This is a 100% tillable tract with soils consisting of 86% Richfield silt loam with 0 to 1 percent slopes, and 14% Ulysses silt loam with 0 to 1 percent slopes. FSA shows 156.73 acres farmland. Wheat base is 73.7 acres and 30 PLC yield. Additional FSA information can be found in the listing downloads.