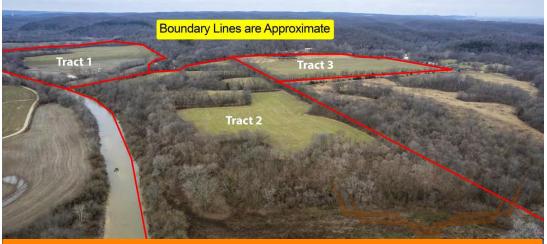

#### Property Preview Saturday, February 25th 10AM to Noon.

This 176± acres in Bloomsdale being offered in three separate tracts is one you do not want to miss! Land in this area does not come available often! Whether it be tillable income, hunting opportunities, fishing the Establishment creek, recreational opportunities, or building a house, each tract has a diverse and unique opportunity.

Saint Genevieve County Missouri iAuction -

Hawk Farm

www.TrophyPA.com • (855) 573-5263 • leads@trophypa.com

<u>Tract 1:</u> 87± acres with approximately 61 acres of highly productive cropland with timber and Establishment Creek bordering the south and the west. This tract would be ideal to continue farming for income while also offering hunting opportunities. This tract includes what is known as the fishing hole and projected to produce promising fishing along Establishment Creek.

<u>Tract 2:</u> 57± acres comprised of pasture, tillable and wooded draws. This tract is perfectly set up for an outdoor enthusiast, with plenty of hunting and fishing opportunities. Also on this tract is a well and electric allowing for a good cabin and or home build site. Would make for a great location to run some cattle/horses/or livestock of your choice.

<u>Tract 3:</u> 32± acres with approximately 25 acres of highly productive cropland and a sliver of pasture for some horses and or livestock of choice. With Clement road frontage, building a cabin or home would be convenient as well.