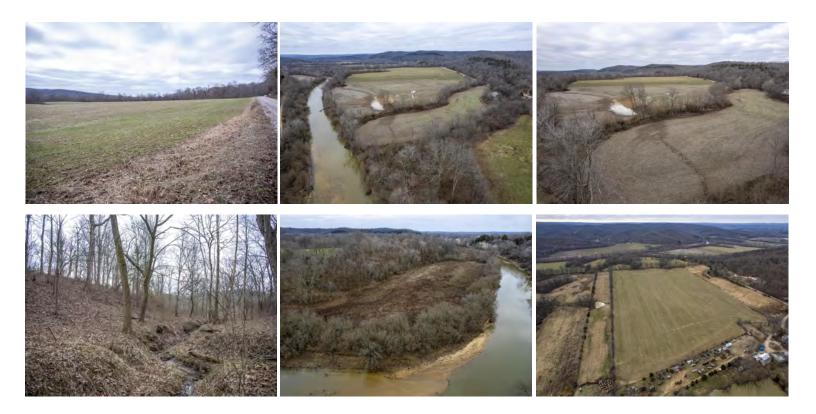

#### Property Preview Saturday, February 25th 10AM to Noon.

This 176± acres in Bloomsdale being offered in three separate tracts is one you do not want to miss! Land in this area does not come available often! Whether it be tillable income, hunting opportunities, fishing the Establishment creek, recreational opportunities, or building a house, each tract has a diverse and unique opportunity.

As you take the turn down Clement road headed out of town toward the property, you will start to take in the gorgeous views of farms, properties, and houses passing by. As Clement road turns from pavement to a very well maintained gravel the country seems to open up to beautiful spacious fields, with timber draws wrapping them and hills in the background. You instantly feel as though you drove hours to get out of town!

Saint Genevieve County Missouri iAuction -

Hawk Farm

www.TrophyPA.com • (855) 573-5263 • leads@trophypa.com

<u>Tract 1:</u> 87± acres with approximately 61 acres of highly productive cropland with timber and Establishment Creek bordering the south and the west. This tract would be ideal to continue farming for income while also offering hunting opportunities. This tract includes what is known as the fishing hole and projected to produce promising fishing along Establishment Creek.

<u>Tract 2:</u> 57± acres comprised of pasture, tillable and wooded draws. This tract is perfectly set up for an outdoor enthusiast, with plenty of hunting and fishing opportunities. Also on this tract is a well and electric allowing for a good cabin and or home build site. Would make for a great location to run some cattle/horses/or livestock of your choice.