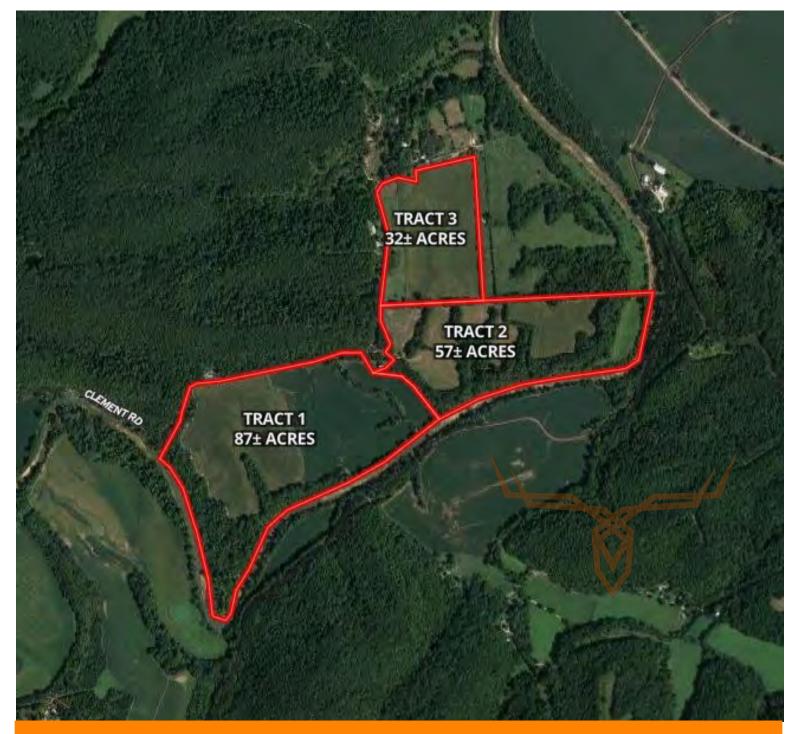

Saint Genevieve County Missouri iAuction -

Hawk Farm

www.TrophyPA.com • (855) 573-5263 • leads@trophypa.com

<u>Tract 1:</u> 87± acres with approximately 61 acres of highly productive cropland with timber and Establishment Creek bordering the south and the west. This tract would be ideal to continue farming for income while also offering hunting opportunities. This tract includes what is known as the fishing hole and projected to produce promising fishing along Establishment Creek.

<u>Tract 2:</u> 57± acres comprised of pasture, tillable and wooded draws. This tract is perfectly set up for an outdoor enthusiast, with plenty of hunting and fishing opportunities. Also on this tract is a well and electric allowing for a good cabin and or home build site. Would make for a great location to run some cattle/horses/or livestock of your choice.

<u>Tract 3:</u> 32± acres with approximately 25 acres of highly productive cropland and a sliver of pasture for some horses and or livestock of choice. With Clement road frontage, building a cabin or home would be convenient as well.