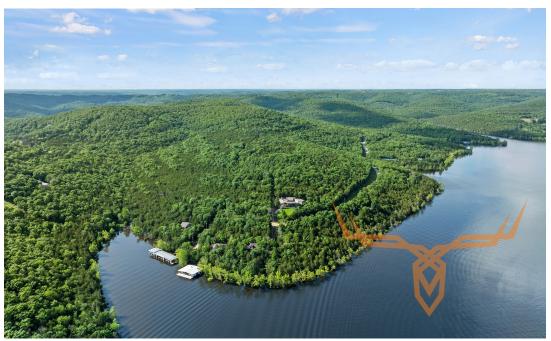

### **PROPERTY HIGHLIGHTS:**

- 9± m/l Wooded Acres
- Stunning Views of Table Rock Lake
- Quiet Retreat
- Potential Build Sites

- Near 700± Acres of Mark Twain
  National Forest
- 20 Minutes from Cape Fair
- 40 Minutes from Branson
- Rich in Wildlife

#### PROPERTY DESCRIPTION:

Discover approximately 9 wooded acres just outside Reed Springs, Missouri, offering breathtaking views of Table Rock Lake and a tranquil, private setting surrounded by nature. This parcel is abundant with wildlife and features several ideal building sites, making it perfect for your dream home, a weekend retreat, or an investment getaway. With electricity already running on the property, development is straightforward and convenient. Whether you're attracted to the tranquility of the trees or the glimpses of the lake, this land uniquely combines seclusion with accessibility.

Located just 20 minutes from Cape Fair and 40 minutes from Branson, you'll enjoy the charm of the quiet countryside while being close to vibrant city attractions. Outdoor enthusiasts will appreciate being just down the road from over 700 acres of Mark Twain National Forest—an expansive playground for hunting, hiking, and exploration. While the property is situated across the cove from the Ants Creek public ramp and campground, accessing the water is quicker from Cape Fair's public boat ramp, making it the more practical option for lake access. Whether you seek nature, recreation, or development potential, this property offers an exceptional package in a picturesque setting.