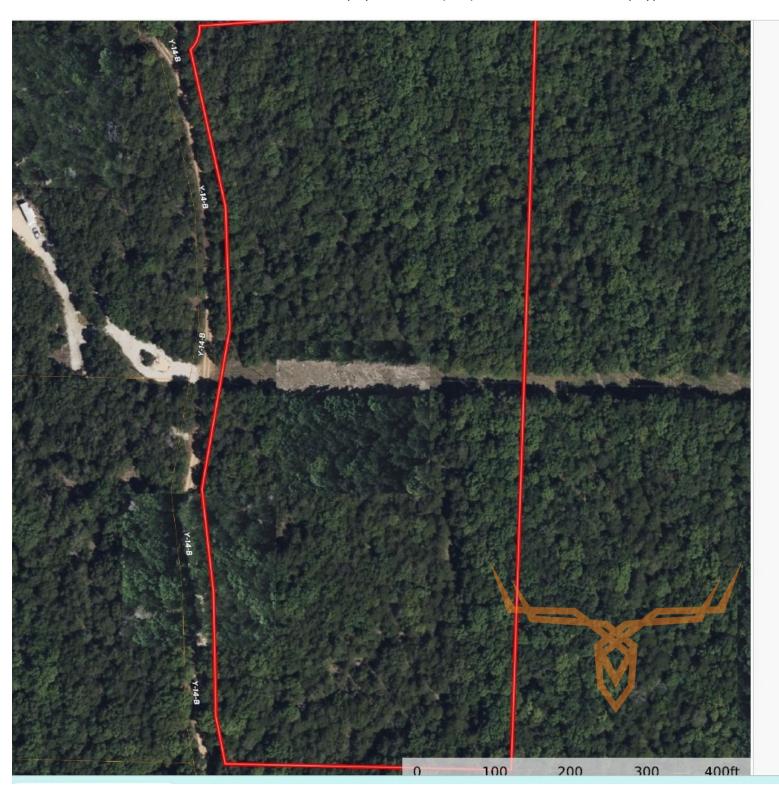

### **PROPERTY ADDRESS:**

00 Y-14-B Babawamee Way Galena, MO 65656

### **PROPERTY HIGHLIGHTS:**

- 9± m/l Wooded Acres
- Stunning Views of Table Rock Lake
- Quiet Retreat
- Potential Build Sites

- Near 700± Acres of Mark Twain
  National Forest
- 20 Minutes from Cape Fair
- 40 Minutes from Branson
- Rich in Wildlife

#### PROPERTY DESCRIPTION:

Discover approximately 9 wooded acres just outside Reed Springs, Missouri, offering breathtaking views of Table Rock Lake and a tranquil, private setting surrounded by nature. This parcel is abundant with wildlife and features several ideal building sites, making it perfect for your dream home, a weekend retreat, or an investment getaway. With electricity already running on the property, development is straightforward and convenient. Whether you're attracted to the tranquility of the trees or the glimpses of the lake, this land uniquely combines seclusion with accessibility.