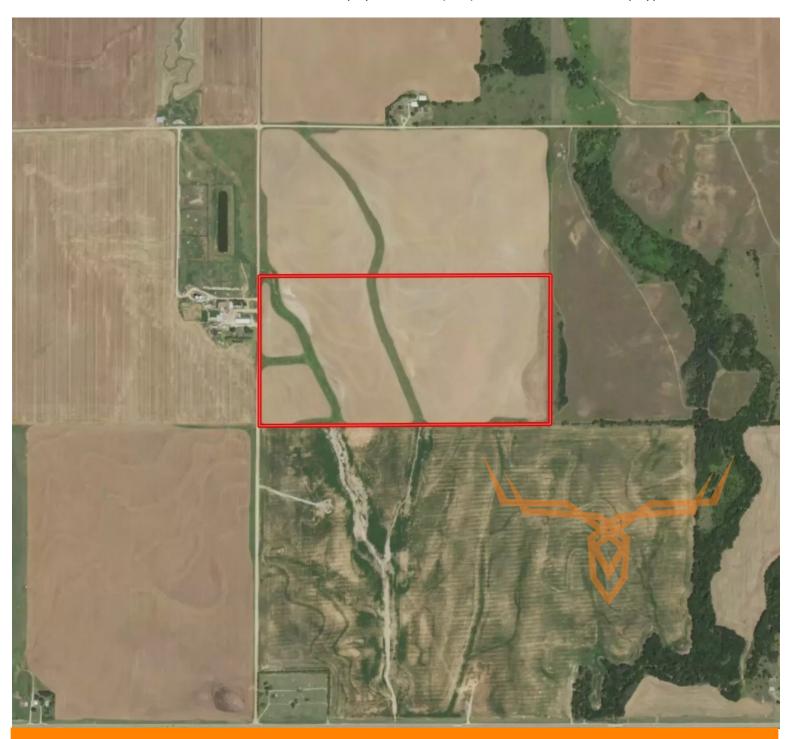

### ACRES: 80 COUNTY: Sumner

#### **AUCTION DETAILS:**

Property Preview Saturday, June 17th 11AM to 1PM.

Bidding Ends Tuesday, June 27th at 10AM.

These 80± acres (S2 NW4 S7, T32S, R3W) of farmland are located 4 miles northeast of Argonia and approximately 15 miles west of Wellington. The Farm Service Agency shows 77.19 acres of cropland. The soils consist of Shellabarger sandy loam, Nalim loam, and Milan loam.

Directions from Wellington: Head west on KS-160 15 miles. Turn north on North Bluff Road and proceed approximately .5 miles. Farm will be on the east side of North Bluff Road.

**PRESENTED BY:** 

DAN MELSON
Land Specialist—KS/MO