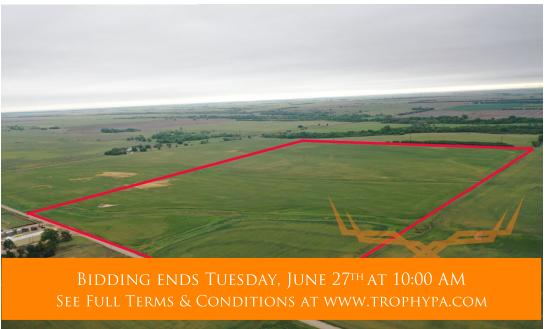

### ACRES: 80 COUNTY: Sumner

#### **AUCTION DETAILS:**

Property Preview Saturday, June 17th 11AM to 1PM.

Bidding Ends Tuesday, June 27th at 10AM.

These 80± acres (S2 NW4 S7, T32S, R3W) of farmland are located 4 miles northeast of Argonia and approximately 15 miles west of Wellington. The Farm Service Agency shows 77.19 acres of cropland. The soils consist of Shellabarger sandy loam, Nalim loam, and Milan loam.