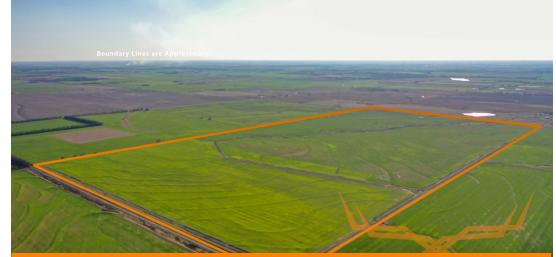

PROPERTY ADDRESS:

00 E 180th Street South Haven KS 67410 ACRES: 320 COUNTY: Sumner

### Bidding Ends Wednesday, April 24th at 10AM.

If you are looking to expand your farming operation in south central Kansas or north central Oklahoma, this high-quality Sumner County farmland can fit your needs. Located in far Southern Sumner County, this farm tract consists of 314.48 tillable acres and the rest grass waterways. There is public road access from three sides allowing for easy farming. Soils are primarily Brewer silty clay loam, Rosehill clay loam 3 to 6 percent slopes, Rosehill clay loam 1 to 3 percent slopes, and Kirkland silt loam 1 to 3 percent slopes.

Any mineral rights owned by the Seller transfer to the Buyer.

USDA/FSA information: 314.48 Farmland Acres with 314.48 DCP, 289.60 wheat base acres, and a PLC yield of 33.

This property is 5 miles southeast of South Haven and 6.5 miles north of Braman Oklahoma. From the South Haven I-35 exit (exit 4) go east 1.5 miles on Highway 166. South on South Hydraulic Rd 2 miles. The property is southeast of the East 180th St. South and South Hydraulic Road intersection.