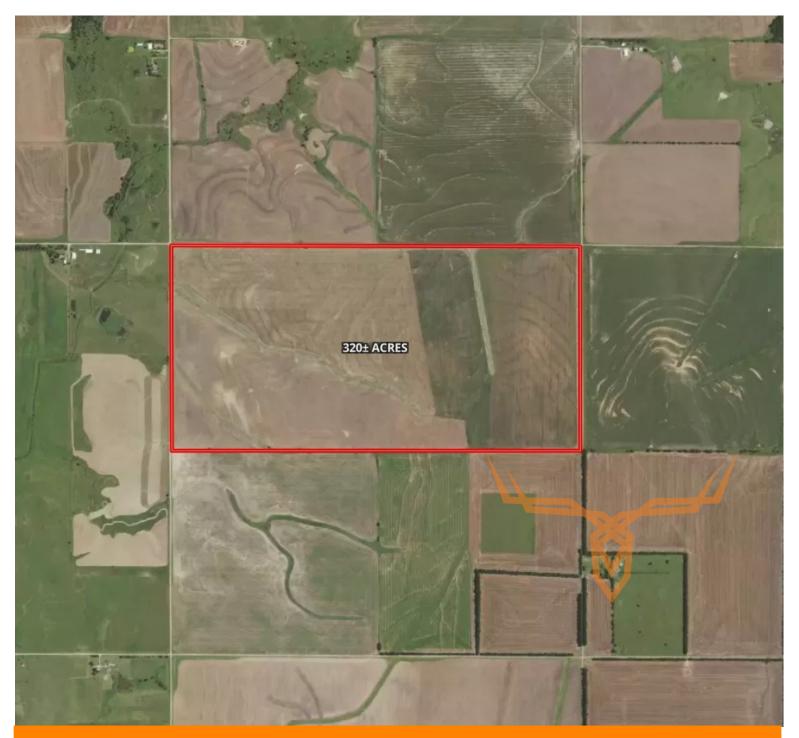

PROPERTY ADDRESS:

00 E 180th Street South Haven KS 67410 ACRES: 320 COUNTY: Sumner

### Bidding Ends Wednesday, April 24th at 10AM.

If you are looking to expand your farming operation in south central Kansas or north central Oklahoma, this high-quality Sumner County farmland can fit your needs. Located in far Southern Sumner County, this farm tract consists of 314.48 tillable acres and the rest grass waterways. There is public road access from three sides allowing for easy farming. Soils are primarily Brewer silty clay loam, Rosehill clay loam 3 to 6 percent slopes, Rosehill clay loam 1 to 3 percent slopes, and Kirkland silt loam 1 to 3 percent slopes.

Any mineral rights owned by the Seller transfer to the Buyer.

USDA/FSA information: 314.48 Farmland Acres with 314.48 DCP, 289.60 wheat base acres, and a PLC yield of 33.

This property is 5 miles southeast of South Haven and 6.5 miles north of Braman Oklahoma. From the South Haven I-35 exit (exit 4) go east 1.5 miles on Highway 166. South on South Hydraulic Rd 2 miles. The property is southeast of the East 180th St. South and South Hydraulic Road intersection.