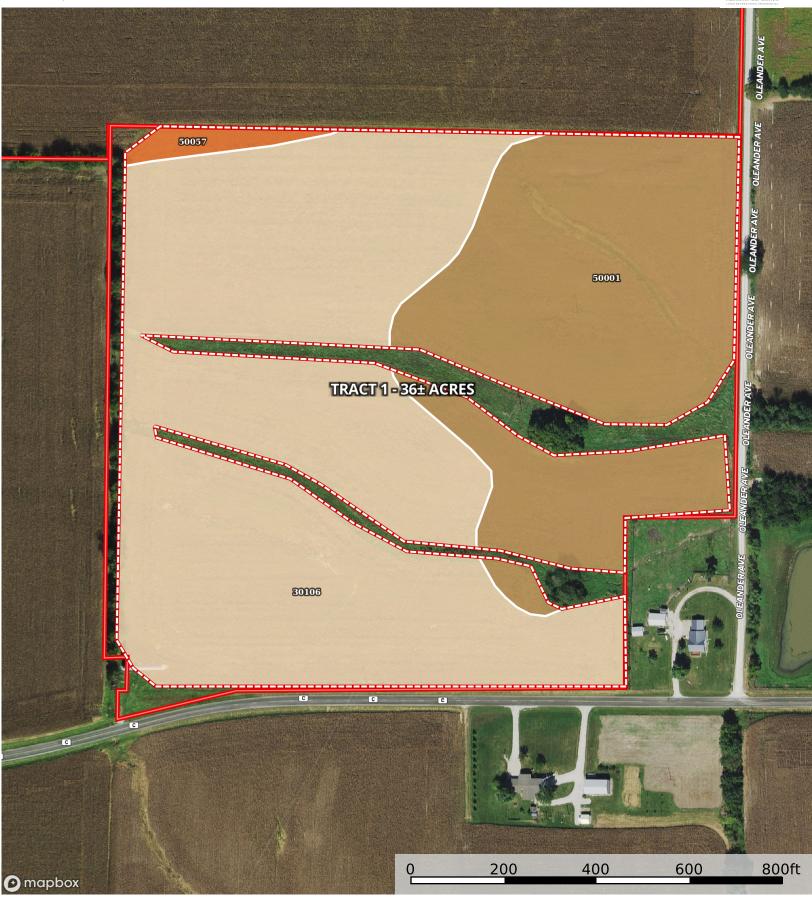

Boundary

Boundary

## | Boundary 31.83 ac

| SOIL CODE | SOIL DESCRIPTION                              | ACRES  | %     | СРІ | NCCPI | CAP  |
|-----------|-----------------------------------------------|--------|-------|-----|-------|------|
| 30106     | Kilwinning silt loam, 1 to 5 percent slopes   | 20.12  | 63.23 | 0   | 65    | 3e   |
| 50001     | Armstrong loam, 5 to 9 percent slopes, eroded | 11.24  | 35.32 | 0   | 66    | 4e   |
| 50057     | Putnam silt loam, 1 to 3 percent slopes       | 0.47   | 1.48  | 0   | 65    | 3w   |
| TOTALS    |                                               | 31.83( | 100%  | -   | 65.37 | 3.35 |

(\*) Total acres may differ in the second decimal compared to the sum of each acreage soil. This is due to a round error because we only show the acres of each soil with two decimal.