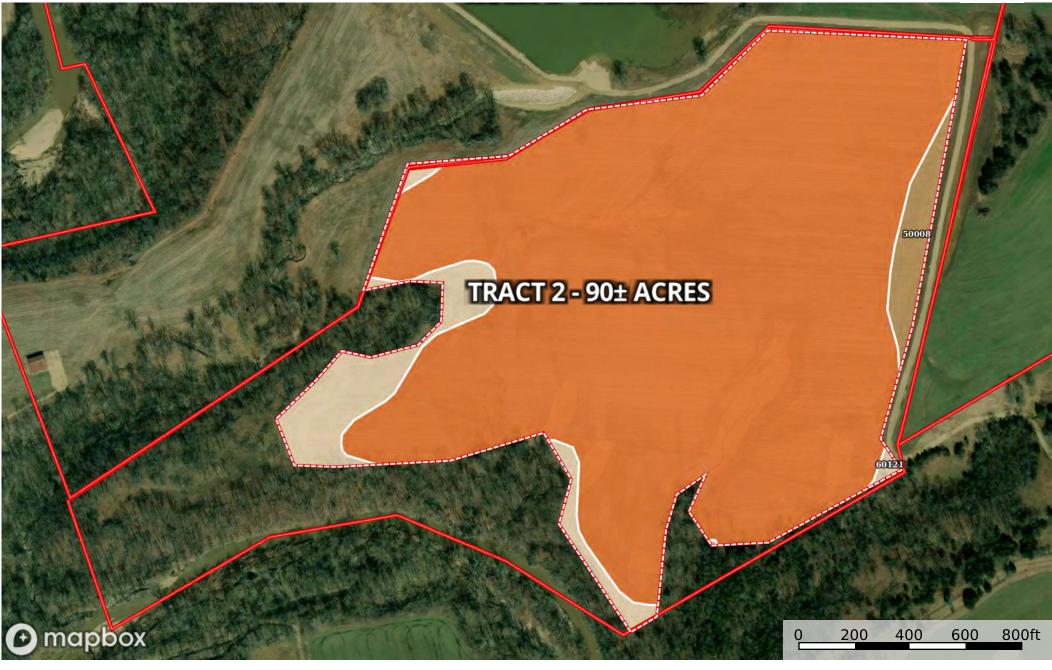

Missouri, AC +/-

Boundary

## | Boundary 66.76 ac

| SOIL CODE | SOIL DESCRIPTION                                            | ACRES        | %     | CPI | NCCPI | CAP  |
|-----------|-------------------------------------------------------------|--------------|-------|-----|-------|------|
| 60238     | Weller silt loam, bench, 3 to 9 percent slopes              | 60.08        | 89.98 | 0   | 73    | 3e   |
| 60121     | Goss-Gasconade-Rock outcrop complex, 5 to 35 percent slopes | 4.91         | 7.35  | 0   | 25    | 6e   |
| 50008     | Keswick silt loam, 5 to 9 percent slopes, eroded            | 1.77         | 2.65  | 0   | 58    | 3e   |
| TOTALS    |                                                             | 66.76(<br>*) | 100%  | -   | 69.06 | 3.22 |