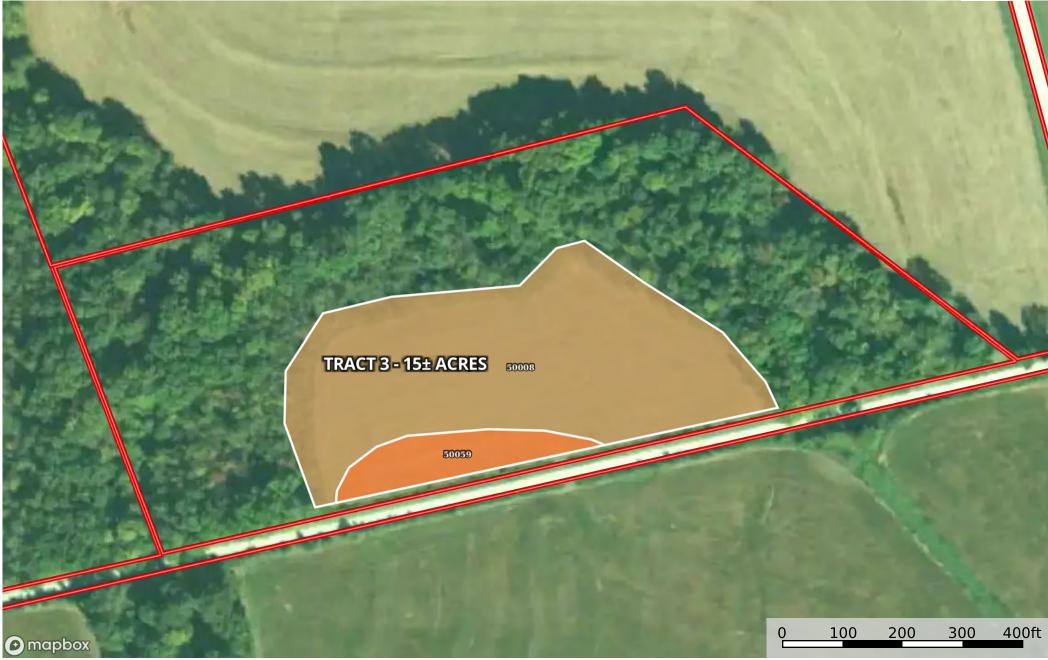

## Boundary 4.93 ac

| SOIL CODE | SOIL DESCRIPTION                                 | ACRES  | %     | CPI | NCCPI | CAP |
|-----------|--------------------------------------------------|--------|-------|-----|-------|-----|
| 50008     | Keswick silt loam, 5 to 9 percent slopes, eroded | 4.33   | 87.83 | 0   | 59    | 3e  |
| 50059     | Mexico silt loam, 1 to 4 percent slopes, eroded  | 0.6    | 12.17 | 0   | 72    | 3e  |
| TOTALS    |                                                  | 4.93(* | 100%  | -   | 60.58 | 3.0 |

<sup>(\*)</sup> Total acres may differ in the second decimal compared to the sum of each acreage soil. This is due to a round error because we only show the acres of each soil with two decimal.