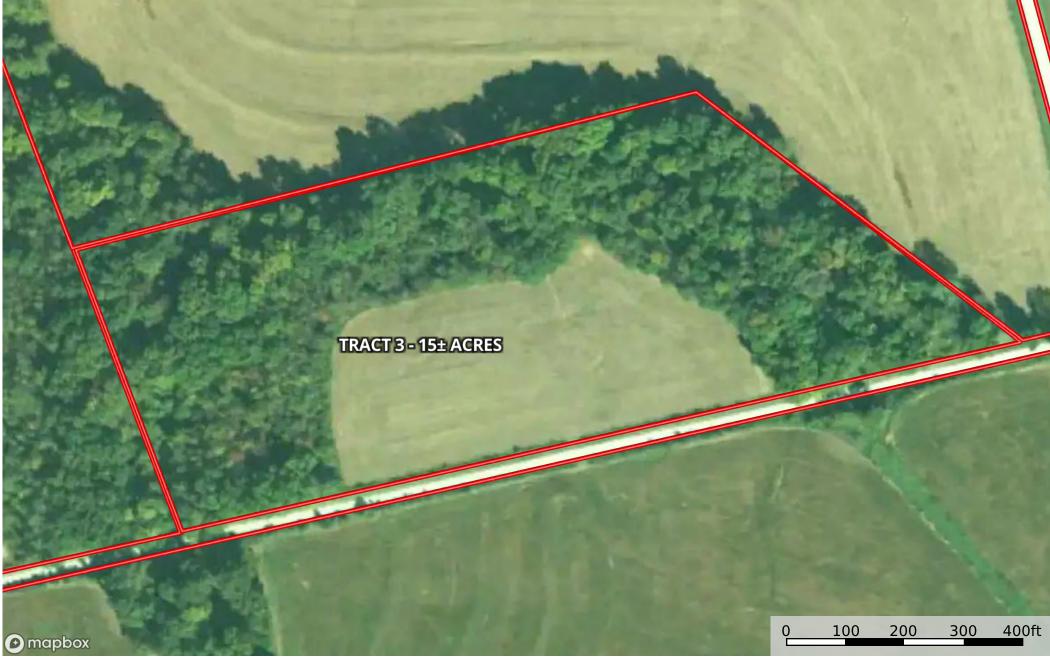

## Lincoln/Pike County, MO - Fausek Ranch

Missouri, AC +/-

## **Lincoln/Pike County, MO - Fausek Ranch** Missouri, AC +/-