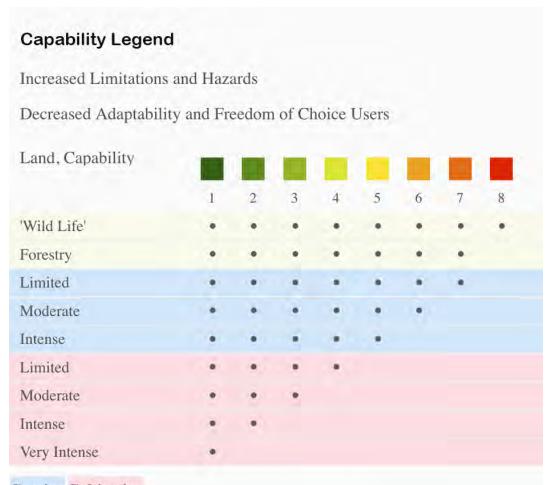

## **Grazing Cultivation**

- (c) climatic limitations (e) susceptibility to erosion
- (s) soil limitations within the rooting zone (w) excess of water