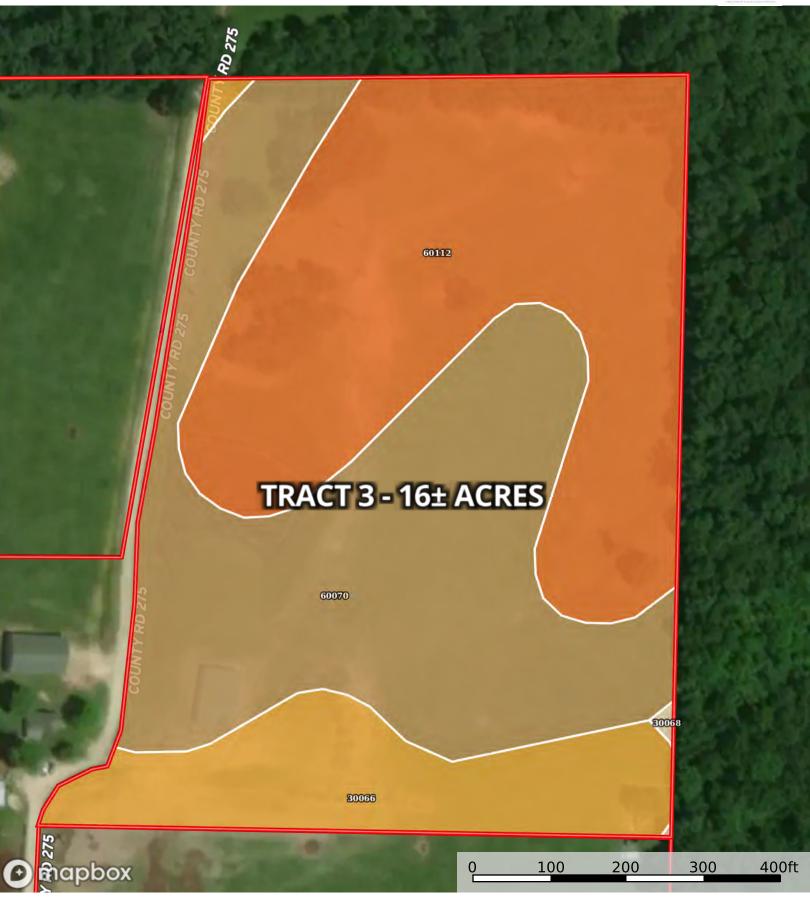

Boundary

## Boundary 15.57 ac

| SOIL CODE | SOIL DESCRIPTION                                      | ACRES        | %     | CPI | NCCPI | CAP  |
|-----------|-------------------------------------------------------|--------------|-------|-----|-------|------|
| 60070     | Bucklick silt loam, 9 to 14 percent slopes            | 6.61         | 42.43 | 0   | 52    | 4e   |
| 60112     | Goss very gravelly silt loam, 14 to 45 percent slopes | 6.58         | 42.23 | 0   | 14    | 7e   |
| 30066     | Gorin silt loam, 2 to 5 percent slopes                | 2.36         | 15.15 | 0   | 74    | 2e   |
| 30068     | Gorin silt loam, 5 to 9 percent slopes, eroded        | 0.02         | 0.13  | 0   | 76    | 3e   |
| TOTALS    |                                                       | 15.57(<br>*) | 100%  | -   | 39.28 | 4.96 |

(\*) Total acres may differ in the second decimal compared to the sum of each acreage soil. This is due to a round error because we only show the acres of each soil with two decimal.