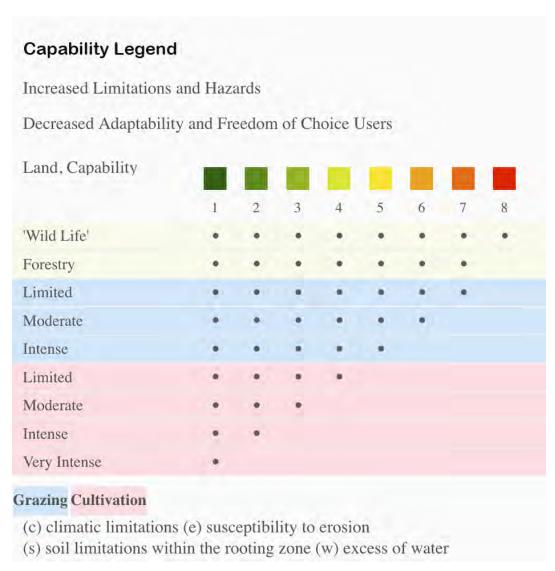

## Boundary 15.57 ac

| SOIL CODE | SOIL DESCRIPTION                                      | ACRES        | %     | CPI | NCCPI | CAP  |
|-----------|-------------------------------------------------------|--------------|-------|-----|-------|------|
| 60070     | Bucklick silt loam, 9 to 14 percent slopes            | 6.61         | 42.43 | 0   | 52    | 4e   |
| 60112     | Goss very gravelly silt loam, 14 to 45 percent slopes | 6.58         | 42.23 | 0   | 14    | 7e   |
| 30066     | Gorin silt loam, 2 to 5 percent slopes                | 2.36         | 15.15 | 0   | 74    | 2e   |
| 30068     | Gorin silt loam, 5 to 9 percent slopes, eroded        | 0.02         | 0.13  | 0   | 76    | 3e   |
| TOTALS    |                                                       | 15.57(<br>*) | 100%  | -   | 39.28 | 4.96 |