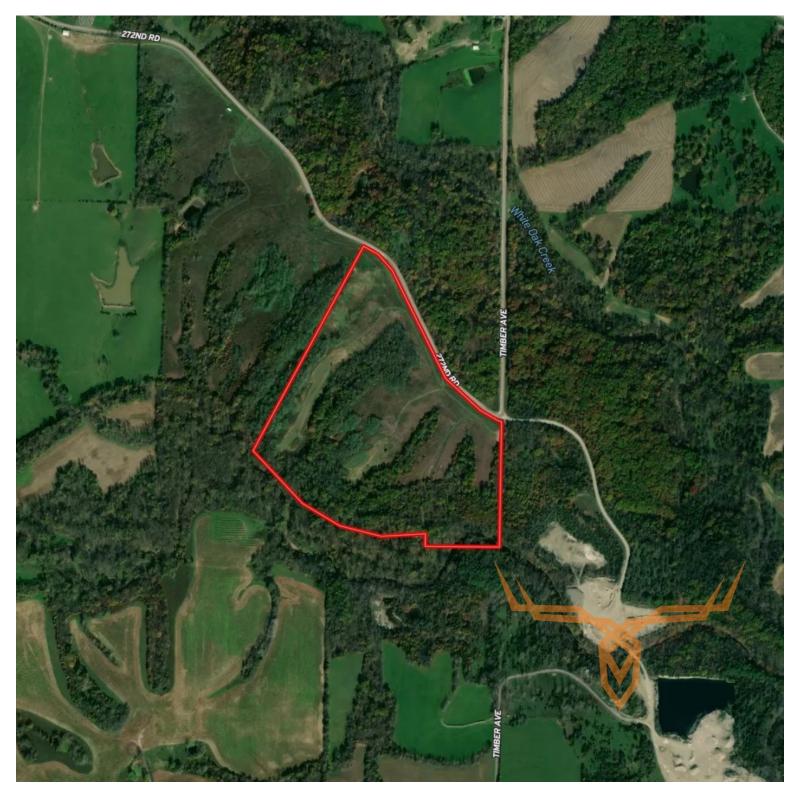

66± Acre Southeast Iowa Hunting Property for Sale - Van Buren County

www.TrophyPA.com • (855) 573-5263 • leads@trophypa.com

PRICE: \$386,000

**COUNTY: Van Buren** 

**ACRES:** 66±

PROPERTY ADDRESS: 00 272nd Road Bonaparte, IA 52620

## **PROPERTY HIGHLIGHTS:**

- 66± acres
- Absolute gorgeous Southeast Iowa deer hunting farm
- 33.85 acres in CRP earning \$153.52/ac
- Trails located for easy access to

**PROPERTY DESCRIPTION:** 

Here's your chance to own that perfect Southeast Iowa hunting farm. Located approximately 4 miles South of Bonaparte, and 3.5 miles West of Farmington, this farm has a location that offers exceptional whitetail deer hunting. The property is sized right for you to add to your current operation or just get started with growing large whitetails as the local mindset is to do just that! This area is bound to be the perfect farm to harvest your next big buck! Southeast Iowa is known for its whitetail hunting, and this farm has it all. With 33.85 acres currently enrolled in CRP, this farm will give you a return while allowing you to enjoy the beautiful outdoors.

hunting locations

- Gravel road on North side of property
- Neighborly mindset of managing to grow very large whitetails

**PRESENTED BY:** 

**JUSTIN ALDERTON** 

Land & Home Specialist M: (660) 341-0347

P: (855) 573-5263 x763 E: jalderton@trophypa.com