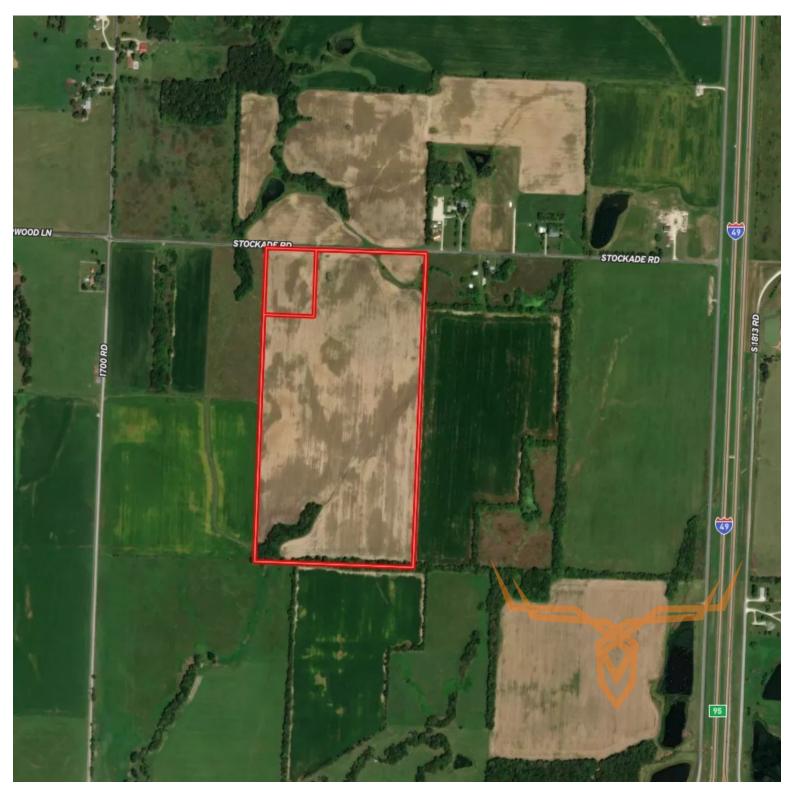

### **PROPERTY HIGHLIGHTS:**

- 80± acres
- High quality tillable ground
- Paved road
- 3-phase electric at road

#### **PROPERTY DESCRIPTION:**

Don't miss this rare opportunity to own 80± acres of high-quality, income-producing tillable ground with everything in place for your dream build or future development. This beautiful parcel offers fertile, well-maintained soil ideal for row crops or long-term investment. With several possible building locations offering scenic views and easy access, it's perfectly suited for a homestead, shop, or ag operation.

The property features 3-phase electric at the paved road and rural water available, making development straightforward and cost-effective. Paved road frontage ensures yearround accessibility, adding even more value to this exceptional piece of land.