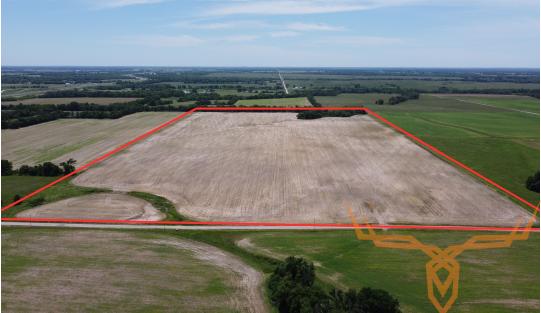

### **PROPERTY HIGHLIGHTS:**

- 80± acres
- High quality tillable ground
- Paved road
- 3-phase electric at road

#### **PROPERTY DESCRIPTION:**

Don't miss this rare opportunity to own 80± acres of high-quality, income-producing tillable ground with everything in place for your dream build or future development. This beautiful parcel offers fertile, well-maintained soil ideal for row crops or long-term investment. With several possible building locations offering scenic views and easy access, it's perfectly suited for a homestead, shop, or ag operation.

The property features 3-phase electric at the paved road and rural water available, making development straightforward and cost-effective. Paved road frontage ensures yearround accessibility, adding even more value to this exceptional piece of land.