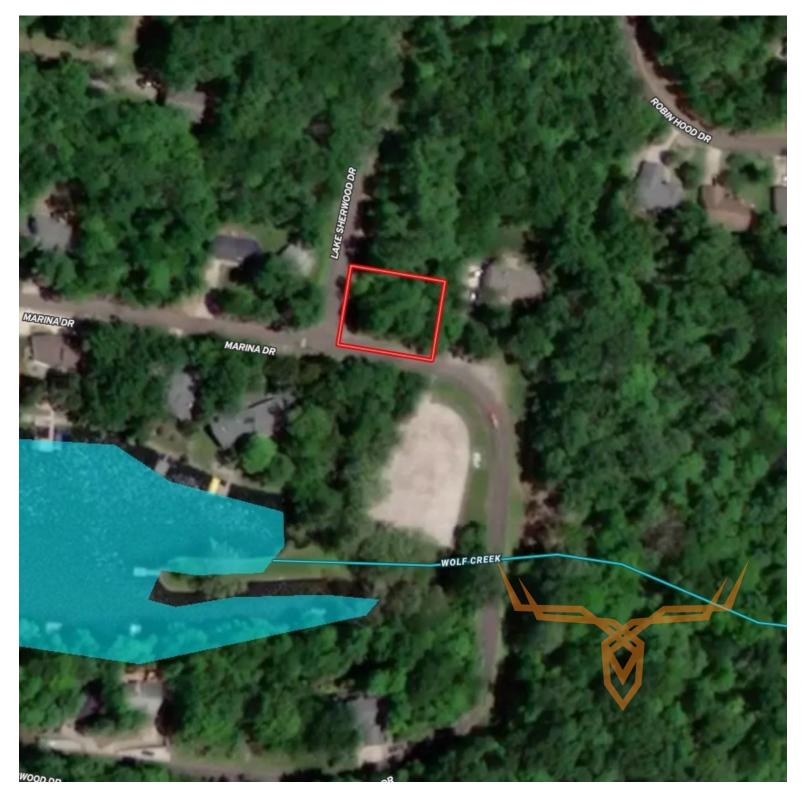

## Your Lake Life Starts Here: Building Lot at Lake Sherwood for Sale - Warren County

www.TrophyPA.com • (855) 573-5263 • leads@trophypa.com

PRICE: \$10,000

COUNTY: Warren

**ACRES:** .28±

**PROPERTY ADDRESS:** 

1200 S Lake Sherwood Marthasville, MO 63357

## **PROPERTY DESCRIPTION:**

Lake life awaits! With this well-located lot within the sought after Lake Sherwood Community, you're sure to enjoy the beautiful water and amenities for years to come! Being only 1 hour from St. Louis, Lake Sherwood has it all. Enjoy multiple lakes, great boating, excellent fishing and even beaches to relax on and do some swimming. The lot sits steps away from Peninsula Park and the main lodge. The lodge is paired well with a grill, pool and a large beach. Get ready for summer living and begin your lake life today!