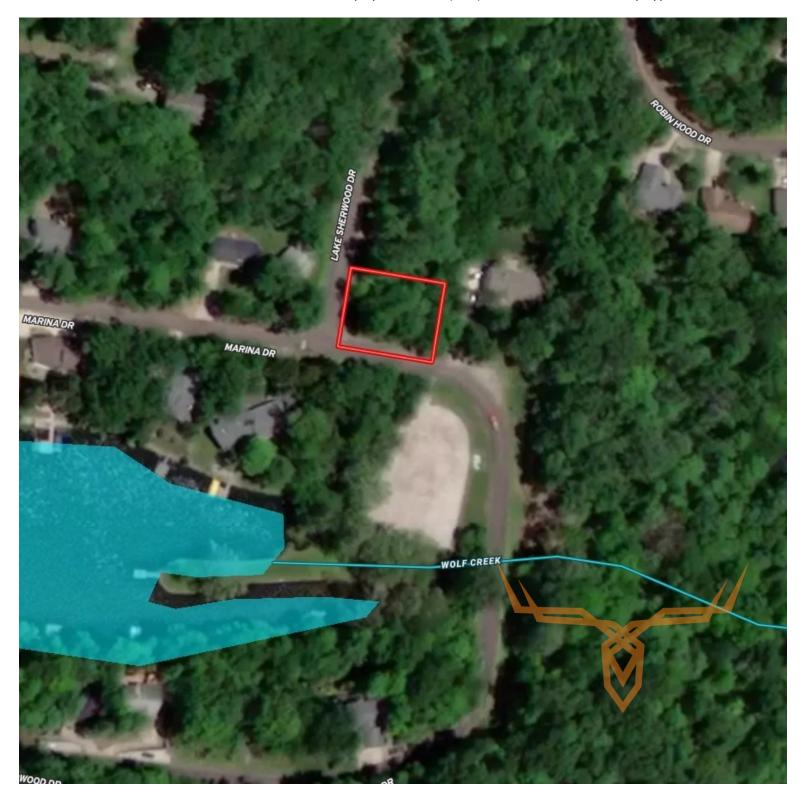

### **PROPERTY ADDRESS:**

1200 S Lake Sherwood Marthasville, MO 63357

## ACRES: .28± COUNTY: Warren

## PROPERTY DESCRIPTION:

Lake life awaits! With this well-located lot within the sought after Lake Sherwood Community, you're sure to enjoy the beautiful water and amenities for years to come! Being only 1 hour from St. Louis, Lake Sherwood has it all. Enjoy multiple lakes, great boating, excellent fishing and even beaches to relax on and do some swimming. The lot sits steps away from Peninsula Park and the main lodge. The lodge is paired well with a grill, pool and a large beach. Get ready for summer living and begin your lake life today!