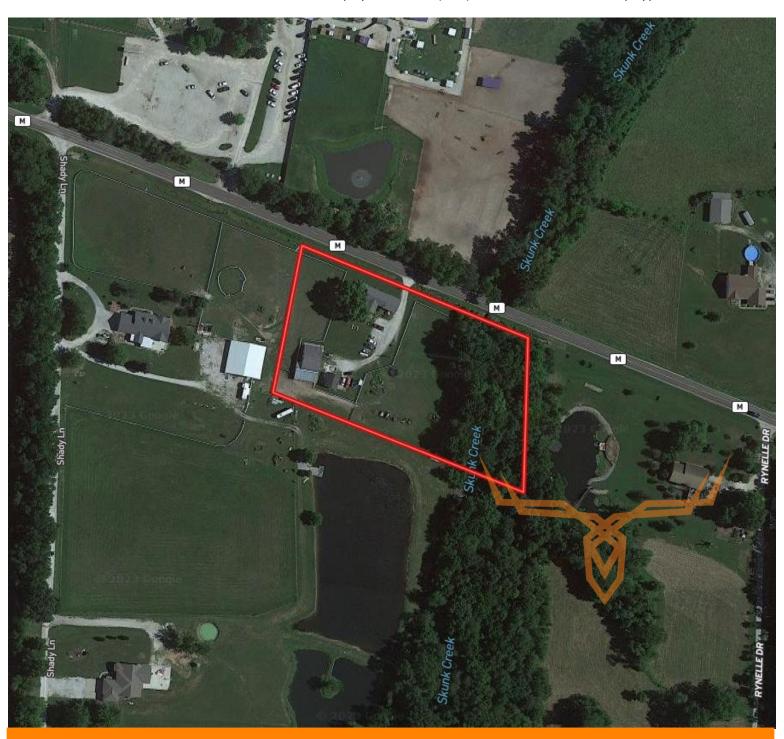

### **AUCTION DETAILS:**

Open House Sunday, November 26th 11AM to 1PM.

Bidding Ends Thursday, December 7th at 10AM.

Discover this 3± acre gem, ideally situated on Hwy M, just north of Innsbrook. A prime location in a rapidly growing area, this property offers multiple income opportunities.

The land itself is gently rolling, offering endless possibilities. Whether you choose to call it home year-round or leverage its income potential, this property is a smart investment in a rapidly growing area. Located just 7.5 miles from Warrenton and 13 miles from Wentzville.