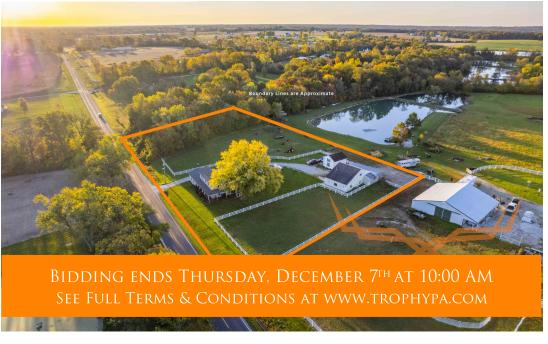

### **AUCTION DETAILS:**

Open House Sunday, November 26th 11AM to 1PM.

Bidding Ends Thursday, December 7th at 10AM.

Discover this 3± acre gem, ideally situated on Hwy M, just north of Innsbrook. A prime location in a rapidly growing area, this property offers multiple income opportunities.

The land itself is gently rolling, offering endless possibilities. Whether you choose to call it home year-round or leverage its income potential, this property is a smart investment in a rapidly growing area. Located just 7.5 miles from Warrenton and 13 miles from Wentzville.