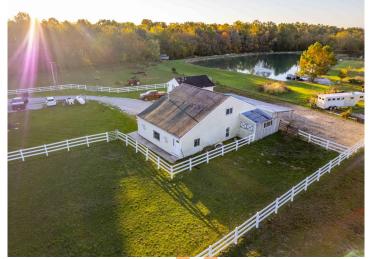

### **AUCTION DETAILS:**

Open House Sunday, November 26th 11AM to 1PM.

Bidding Ends Thursday, December 7th at 10AM.

Discover this 3± acre gem, ideally situated on Hwy M, just north of Innsbrook. A prime location in a rapidly growing area, this property offers multiple income opportunities.

For equestrian enthusiasts, a 4-stall horse barn awaits, with the potential for boarding horses and an apartment above for a caretaker or trainer, or as an additional rental. Additionally, a 2-story tiny house provides space for guests or another rental option.

The land itself is gently rolling, offering endless possibilities. Whether you choose to call it home year-round or leverage its income potential, this property is a smart investment in a rapidly growing area. Located just 7.5 miles from Warrenton and 13 miles from Wentzville.