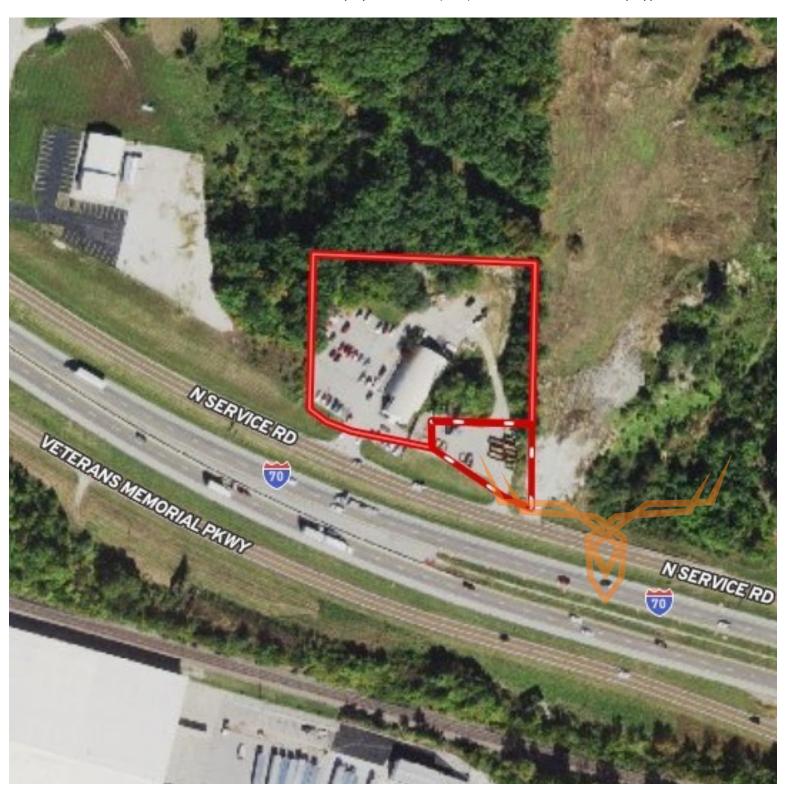

## **PROPERTY ADDRESS:**

229 E. Service Rd. N. Wright City, MO 63390

### **PROPERTY HIGHLIGHTS:**

- 7,300 Sq ft Building
- 2.0± Acres
- Paved Parking
- 5,000 Sq ft Warehouse
- 2,000 Sq ft Office

PRICE: \$5,000/mo NNN ACRES: 2.0

**COUNTY:** Warren

- 4 Offices & Large Conference Room
- Full Kitchen

## **PROPERTY DESCRIPTION:**

Commercial lease available with I-70 frontage. High visibility and tons of space for many different business types. 2 Acres with a 7300 Sq ft building. The building has a 2,000 sq ft retail/office front with 4 offices, conference room, kitchen and 3 bathrooms. The remaining 5,000 sq ft is a climate-controlled warehouse with overhead door in the rear of the building. The parking lot has been resealed and HVACs have all been serviced. Owner open to many options regarding lease terms. An additional lot available for more parking and highway visibility.