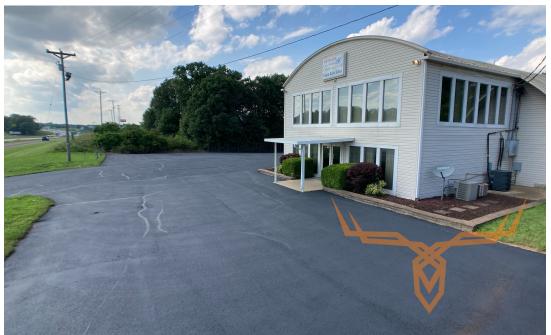

## **PROPERTY DESCRIPTION:**

Commercial lease available with I-70 frontage. High visibility and tons of space for many different business types. 2 Acres with a 7300 Sq ft building. The building has a 2,000 sq ft retail/office front with 4 offices, conference room, kitchen and 3 bathrooms. The remaining 5,000 sq ft is a climate-controlled warehouse with overhead door in the rear of the building. The parking lot has been resealed and HVACs have all been serviced. Owner open to many options regarding lease terms. An additional lot available for more parking and highway visibility.