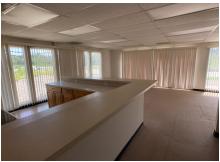

## **PROPERTY DESCRIPTION:**

Commercial lease available with I-70 frontage. High visibility and tons of space for many different business types. 2 Acres with a 7300 Sq ft building. The building has a 2,000 sq ft retail/office front with 4 offices, conference room, kitchen and 3 bathrooms. The remaining 5,000 sq ft is a climate-controlled warehouse with overhead door in the rear of the building. The parking lot has been resealed and HVACs have all been serviced. Owner open to many options regarding lease terms. An additional lot available for more parking and highway visibility.