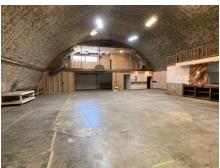

## **PROPERTY DESCRIPTION:**

Commercial lease available with I-70 frontage. High visibility and tons of space for many different business types. 2 Acres with a 7300 Sq ft building. The building has a 2,000 sq ft retail/office front with 4 offices, conference room, kitchen and 3 bathrooms. The remaining 5,000 sq ft is a climate-controlled warehouse with overhead door in the rear of the building. The parking lot has been resealed and HVACs have all been serviced. Owner open to many options regarding lease terms. An additional lot available for more parking and highway visibility.