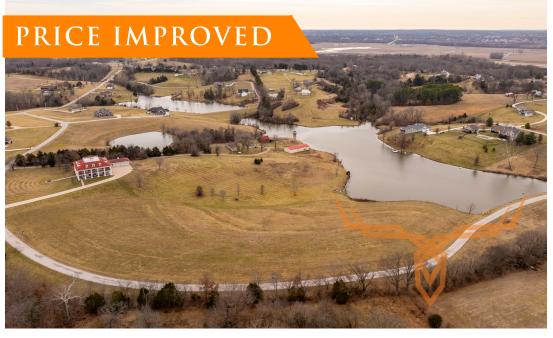

## 3.47 Acre Vacant Lake View Building Lot for Sale - Warren County

www.TrophyPA.com • (855) 573-5263 • leads@trophypa.com

**PRICE:** \$174,999

**ACRES: 3.47** 

### PROPERTY DESCRIPTION:

Welcome to this stunning 3.47-acre lot, ready for your dream home and the builder of your choice. This property adjoins one of the community's scenic lakes, offering breathtaking views. Electricity is already on site and buried for a clean and convenient setup.

Ideally located, this lot provides the perfect balance far enough from the big cities for peace and privacy, yet close to all the amenities you need. Enjoy exploring the charming town of Washington, the scenic Katy Trail, historic Augusta, the Missouri River, and numerous small town shops nearby.