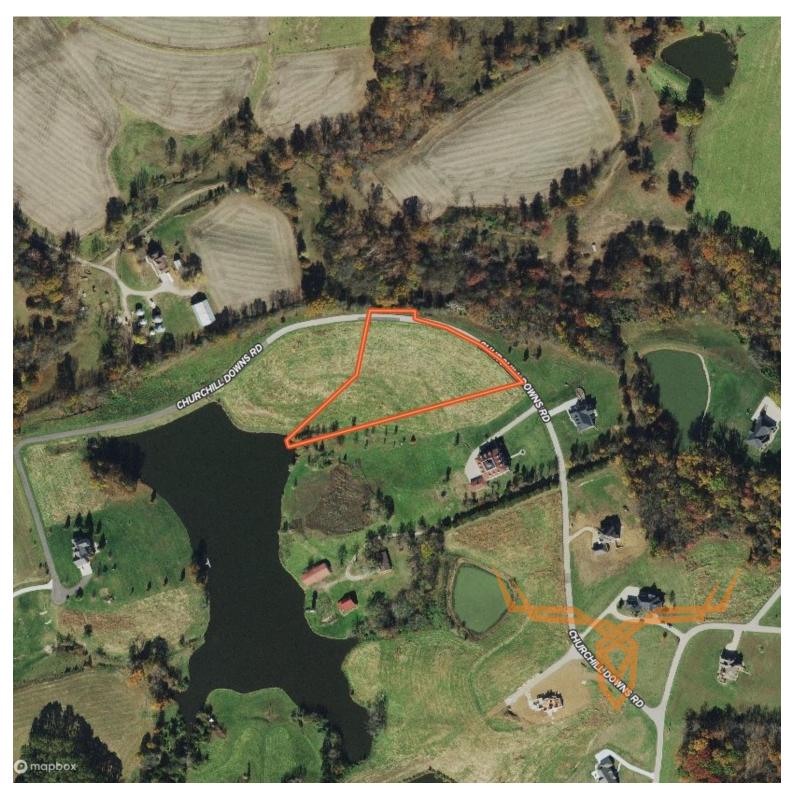

### PROPERTY ADDRESS:

10678 Churchill Downs Rd. Marthasville, MO 63357

#### PROPERTY HIGHLIGHTS:

- Lake view lot
- Electric buried
- Paved private road
- Walkout lot
- Beautiful views

- Close to Washington, and Augusta
- Close to Katy Trail
- Close to shops

### PROPERTY DESCRIPTION:

Welcome to this stunning 3.47-acre lot, ready for your dream home and the builder of your choice. This property adjoins one of the community's scenic lakes, offering breathtaking views. Electricity is already on site and buried for a clean and convenient setup.