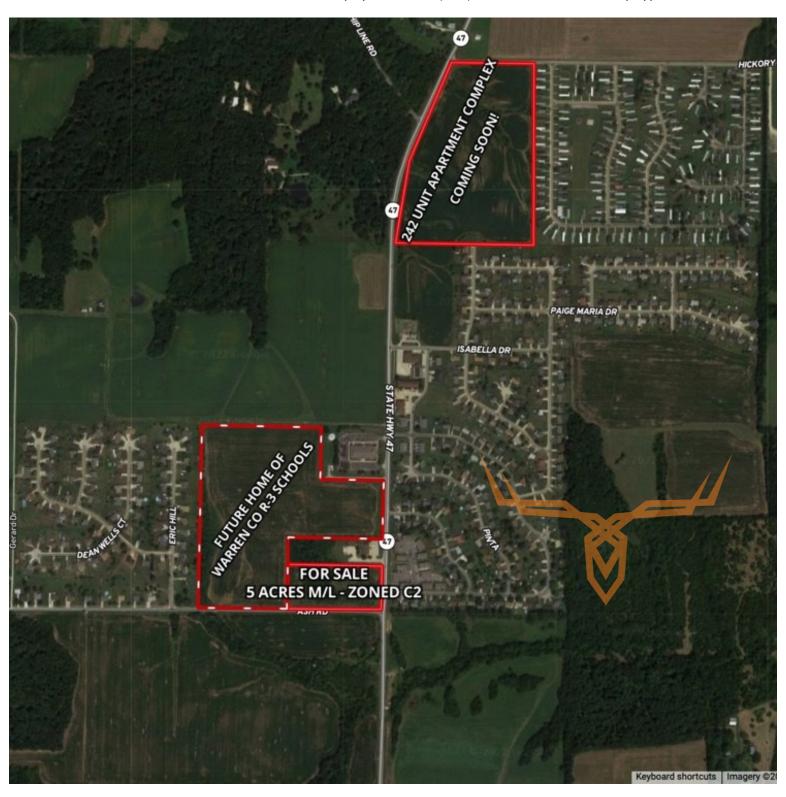

#### **PROPERTY HIGHLIGHTS:**

- Zoned C-2 Commercial
- High Visibility Intersection
- Near Newly Approved Apartment Complex
- Adjacent to Warren County Schools

#### PROPERTY DESCRIPTION:

5± acre commercial lot for sale zoned C-2 commercial with a perfect location near new 242 unit apartment complex that has recently been approved and adjacent to Warren County Schools property. The lot has over 1,000 feet of road frontage and a perfect location on North Highway 47 and Ash. The surrounding properties are a mix of established and new build multi-family, and single family homes as well as farmland primed for further development. Great corner location with high visibility. Do not miss this great opportunity to purchase prime commercial acreage. Brand new sidewalks installed 2021-2022. City utilities borders property on 47 and Ash.