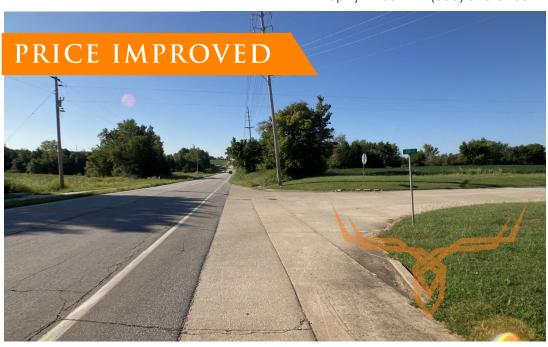

#### **PROPERTY ADDRESS:**

00 N. Hwy 47 Warrenton, MO 63383

New City Sidewalks

Property

• 1,000 Feet Road Frontage

#### PROPERTY DESCRIPTION:

5± acre commercial lot for sale zoned C-2 commercial with a perfect location near new 242 unit apartment complex that has recently been approved and adjacent to Warren County Schools property. The lot has over 1,000 feet of road frontage and a perfect location on North Highway 47 and Ash. The surrounding properties are a mix of established and new build multi-family, and single family homes as well as farmland primed for further development. Great corner location with high visibility. Do not miss this great opportunity to purchase prime commercial acreage. Brand new sidewalks installed 2021-2022. City utilities borders property on 47 and Ash.