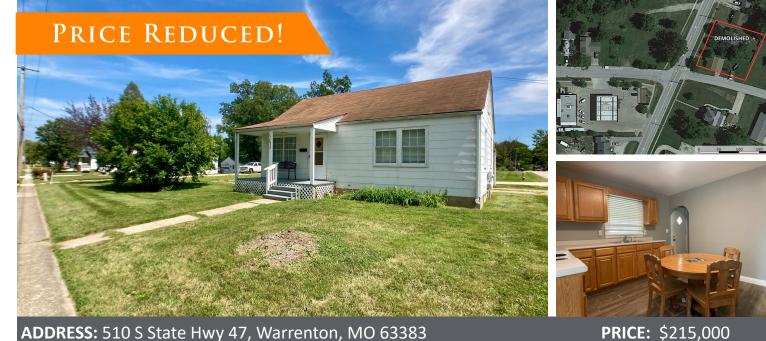

# WELCOME TO 510 S STATE HWY 47

### Trophy Properties and Auction • (855) 573-5263 • leads@trophypa.com • www.trophypa.com

ADDRESS: 510 S State Hwy 47, Warrenton, MO 63383

**BEDROOMS:** 4 **BATHROOMS:** 1 LIVING AREA: 884 sf YEAR BUILT: Unknown

#### **PROPERTY HIGHLIGHTS:**

- Approximately 1 mile south of I-70/Hwy 47 overpass (exit 193).
- Property across from Warrenton Casey's gas station.
- High Visibility Double Corner Lot

SCHOOLS DIST: Warren Co R-3 **TAXES:** \$799 **TAX YEAR: 2023** HOA FEES: N/A

### **PROPERTY DESCRIPTION:**

Great 2 Bed/1 Bath home, 0.38 acre double corner lot, RC-2 zoning, in Warrenton. Great opportunity and location for your professional office or use as your residence or rental investment. With two lots along Hwy 47 in the middle of Warrenton, you'll have exceptional exposure for your business. If you're looking for a home, the extra-large lot will give you tons of elbow room right in the middle of town. The home consists of 884 sq ft living space, 2 bed/1bath, new lights throughout, newly added 20 amp outlets throughout, and refinished wood floors. There is an unfinished attic that could be additional living/working space and the basement is clean and in good shape. The attached carport and shed on the house make for good covered parking or a nice patio. There is extra gravel parking on both lots. The property has Hwy 47 access and Clara Street access. There is a detached garage for extra storage as well. Warrenton is booming! Call today to check out this versatile property.