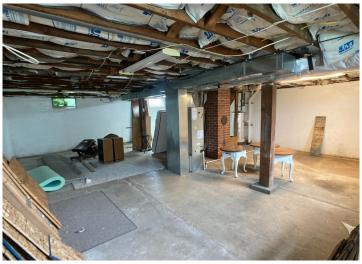

### **PROPERTY DESCRIPTION:**

Great 2 Bed/1 Bath home, 0.38 acre double corner lot, RC-2 zoning, in Warrenton. Great opportunity and location for your professional office or use as your residence or rental investment. With two lots along Hwy 47 in the middle of Warrenton, you'll have exceptional exposure for your business. If you're looking for a home, the extra-large lot will give you tons of elbow room right in the middle of town. The home consists of 884 sq ft living space, 2 bed/1bath, new lights throughout, newly added 20 amp outlets throughout, and refinished wood floors. There is an unfinished attic that could be additional living/working space and the basement is clean and in good shape. The attached carport and shed on the house make for good covered parking or a nice patio. There is extra gravel parking on both lots. The property has Hwy 47 access and Clara Street access. There is a detached garage for extra storage as well. Warrenton is booming! Call today to check out this versatile property.