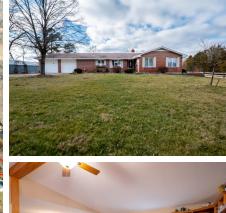

#### Property preview Sunday, February 12th 1PM to 3PM.

Contract of the second

These 54± flat to gently rolling acres are conveniently located on highway Y just 3 miles southwest of Jonesburg and only 30 minutes from Wentzville. The Jackson property consists of a 3bd/2.5ba brick ranch with a finished lower level walkout with 1bd/1ba, beautiful 1+ acre stocked lake, grassland, and mature hardwoods loaded with wildlife including deer, turkey, and small game. Also, on the property is an historic farmhouse with good bones, grain bin great for storage, and metal barn with 6 horse stalls, tack room with additional area for hay storage. Valley folks... grab your horses and head West!

<u>Tract 1:</u> 11± acres with a 3bd/2.5ba brick ranch with a finished lower level walkout with 1bd/1ba, historic farmhouse with good bones, grain bin great for storage, metal barn with 6 horse stalls, tack room with additional area for hay storage, and grassland.