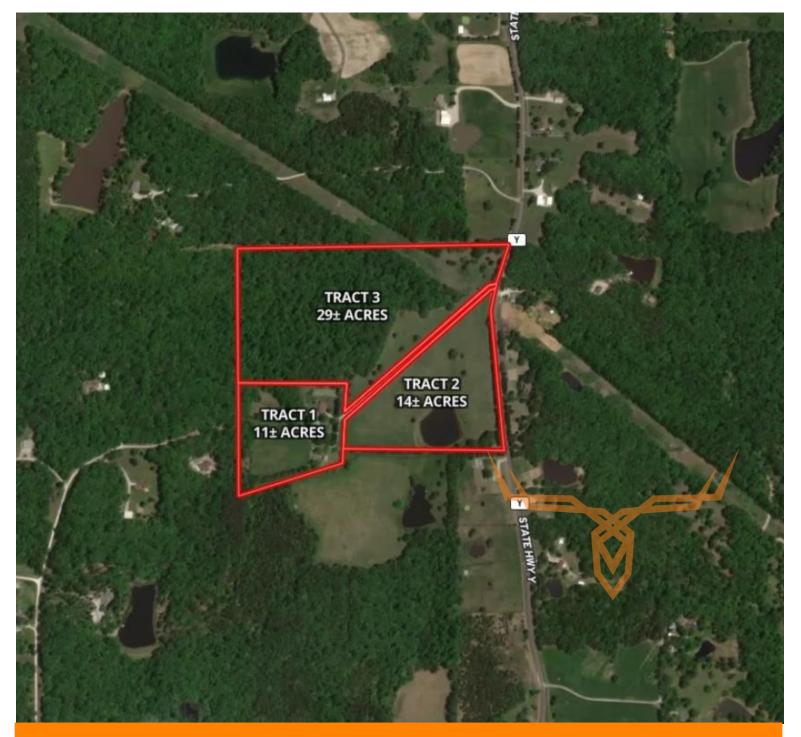

<u>Tract 1:</u> 11± acres with a 3bd/2.5ba brick ranch with a finished lower level walkout with 1bd/1ba, historic farmhouse with good bones, grain bin great for storage, metal barn with 6 horse stalls, tack room with additional area for hay storage, and grassland.

<u>Tract 2:</u> 14± acres on highway Y with a 1+ acre stocked lake. Land consists mostly of grassland and is the ideal spot for new construction.

<u>Tract 3:</u> 29± acres on highway Y consisting mostly of mature hardwoods offering recreational therapy and hunting opportunities. This is exactly what most are looking for. Small tract in a great location with endless possibilities!