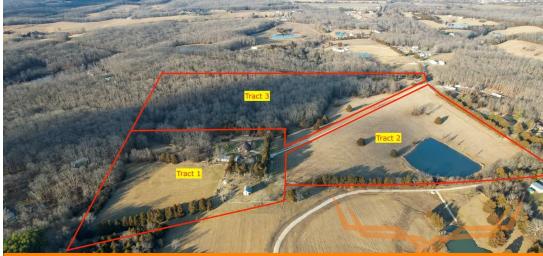

**PROPERTY ADDRESS:** 29107 State Hwy Y Jonesburg, MO 63551 ACRES: 54 COUNTY: Warren

#### Property preview Sunday, February 12th 1PM to 3PM.

Contract of the second

These 54± flat to gently rolling acres are conveniently located on highway Y just 3 miles southwest of Jonesburg and only 30 minutes from Wentzville. The Jackson property consists of a 3bd/2.5ba brick ranch with a finished lower level walkout with 1bd/1ba, beautiful 1+ acre stocked lake, grassland, and mature hardwoods loaded with wildlife including deer, turkey, and small game. Also, on the property is an historic farmhouse with good bones, grain bin great for storage, and metal barn with 6 horse stalls, tack room with additional area for hay storage. Valley folks... grab your horses and head West!

<u>Tract 1:</u> 11± acres with a 3bd/2.5ba brick ranch with a finished lower level walkout with 1bd/1ba, historic farmhouse with good bones, grain bin great for storage, metal barn with 6 horse stalls, tack room with additional area for hay storage, and grassland.

<u>Tract 2:</u> 14± acres on highway Y with a 1+ acre stocked lake. Land consists mostly of grassland and is the ideal spot for new construction.

<u>Tract 3:</u> 29± acres on highway Y consisting mostly of mature hardwoods offering recreational therapy and hunting opportunities. This is exactly what most are looking for. Small tract in a great location with endless possibilities!