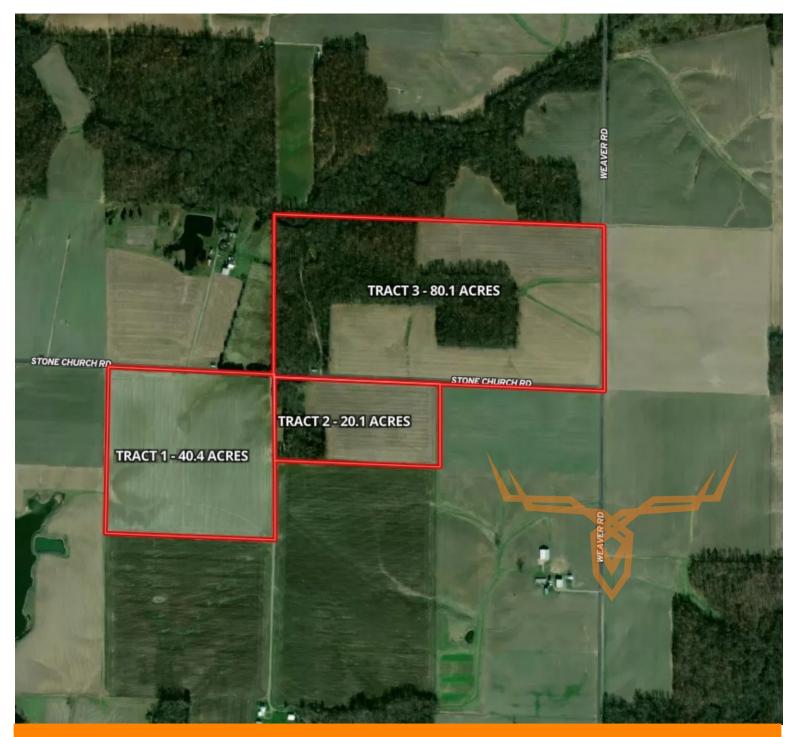

<u>Tract 1:</u> 40.4 flat to gently rolling surveyed acres located on Stone Church Road. This tract of land is nearly 100% tillable and has a productivity index of 105.

<u>Tract 2</u>: 20.1 flat to gently rolling surveyed acres on Stone Church Road. This tract of land has 15± acres cropland (78% tillable) and has a productivity index of 109. The balance of this tract is woods. Great Homesite!

<u>Tract 3:</u> 80.1 flat to gently rolling surveyed acres located on both Stone Church Road and Weaver Road. This tract of land has 41± acres of cropland (51% tillable) and has a productivity index of 99. Mature hardwoods make up the balance of this land and offers excellent hunting, recreation, and homesites.