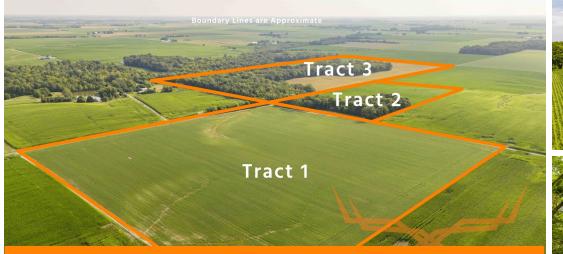

<u>Tract 1:</u> 40.4 flat to gently rolling surveyed acres located on Stone Church Road. This tract of land is nearly 100% tillable and has a productivity index of 105.

<u>Tract 2</u>: 20.1 flat to gently rolling surveyed acres on Stone Church Road. This tract of land has 15± acres cropland (78% tillable) and has a productivity index of 109. The balance of this tract is woods. Great Homesite!

<u>Tract 3:</u> 80.1 flat to gently rolling surveyed acres located on both Stone Church Road and Weaver Road. This tract of land has 41± acres of cropland (51% tillable) and has a productivity index of 99. Mature hardwoods make up the balance of this land and offers excellent hunting, recreation, and homesites.