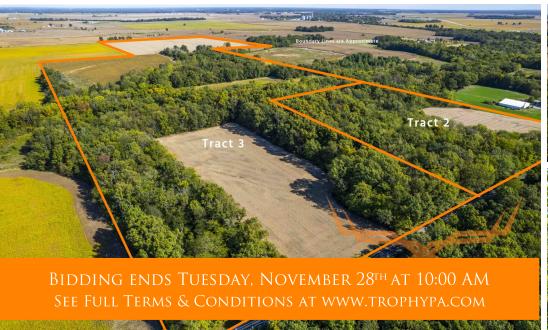

### **AUCTION DETAILS:**

Preview Day Saturday, November 25th 9AM-11AM. Representative will be located on Tract 2.

Offered at iAuction in Washington County, IL, this Century farm stands as a testament to its enduring legacy. Acquired by Armand F. Langel in 1921, this property has remained in the family's care for over a century. Comprising 132± acres, thoughtfully divided into three tracts, it harmoniously blends the allure of agriculture, pristine hunting grounds, and picturesque homesites.

<u>Tract 2:</u> 15± acres with approximately 4± acres of productive cropland with soils consisting mostly of Hickory clay loam and Ava silt loam with an average productivity index of 74.32. This tract is located southwest of Irvington on Holly Road.

<u>Tract 3:</u> 102± acres with approximately 67± acres of highly productive cropland with soils consisting mostly of Bluford, Hoyleton, Birds, and Ava silt loams with an average productivity index of 97.21. This tract is located southwest of Irvington on Holly Road.