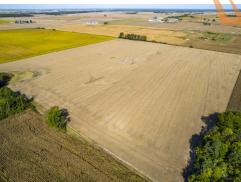

### **AUCTION DETAILS:**

Preview Day Saturday, November 25th 9AM-11AM. Representative will be located on Tract 2.

Offered at iAuction in Washington County, IL, this Century farm stands as a testament to its enduring legacy. Acquired by Armand F. Langel in 1921, this property has remained in the family's care for over a century. Comprising 132± acres, thoughtfully divided into three tracts, it harmoniously blends the allure of agriculture, pristine hunting grounds, and picturesque homesites.

The Farm Service Agency shows there to be 83.58 acres of cropland, ensuring a reliable income stream from agricultural endeavors. As a hunter's paradise, this property boasts prime wildlife habitat, attracting enthusiasts and nature lovers alike. With a subtle charm, it offers potential homesites that capture the essence of country living.

# Washington County Illinois Land for Sale at iAuction - Langel Family Farms

www.TrophyPA.com • (855) 573-5263 • leads@trophypa.com

<u>Tract 1:</u> 15± acres with approximately 8± acres of highly productive cropland with soils consisting mostly of Blair and Hoyleton silt loams with an average productivity index of 97.95. This tract is located just north of Irvington on N 7th St.

<u>Tract 3:</u> 102± acres with approximately 67± acres of highly productive cropland with soils consisting mostly of Bluford, Hoyleton, Birds, and Ava silt loams with an average productivity index of 97.21. This tract is located southwest of Irvington on Holly Road.