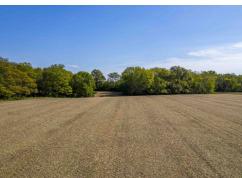

The Farm Service Agency shows there to be 83.58 acres of cropland, ensuring a reliable income stream from agricultural endeavors. As a hunter's paradise, this property boasts prime wildlife habitat, attracting enthusiasts and nature lovers alike. With a subtle charm, it offers potential homesites that capture the essence of country living.

# Washington County Illinois Land for Sale at iAuction - Langel Family Farms

www.TrophyPA.com • (855) 573-5263 • leads@trophypa.com

<u>Tract 1:</u> 15± acres with approximately 8± acres of highly productive cropland with soils consisting mostly of Blair and Hoyleton silt loams with an average productivity index of 97.95. This tract is located just north of Irvington on N 7th St.

<u>Tract 2:</u> 15± acres with approximately 4± acres of productive cropland with soils consisting mostly of Hickory clay loam and Ava silt loam with an average productivity index of 74.32. This tract is located southwest of Irvington on Holly Road.

<u>Tract 3:</u> 102± acres with approximately 67± acres of highly productive cropland with soils consisting mostly of Bluford, Hoyleton, Birds, and Ava silt loams with an average productivity index of 97.21. This tract is located southwest of Irvington on Holly Road.