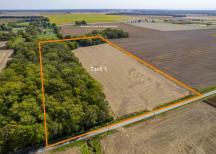

# Washington County Illinois Land for Sale at iAuction - Langel Family Farms

www.TrophyPA.com • (855) 573-5263 • leads@trophypa.com

<u>Tract 1:</u> 15± acres with approximately 8± acres of highly productive cropland with soils consisting mostly of Blair and Hoyleton silt loams with an average productivity index of 97.95. This tract is located just north of Irvington on N 7th St.