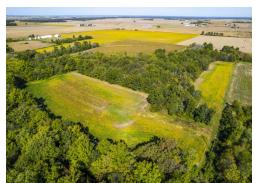

### **AUCTION DETAILS:**

Preview Day Saturday, November 25th 9AM-11AM. Representative will be located on Tract 2.

Offered at iAuction in Washington County, IL, this Century farm stands as a testament to its enduring legacy. Acquired by Armand F. Langel in 1921, this property has remained in the family's care for over a century. Comprising 132± acres, thoughtfully divided into three tracts, it harmoniously blends the allure of agriculture, pristine hunting grounds, and picturesque homesites.

<u>Tract 3:</u> 102± acres with approximately 67± acres of highly productive cropland with soils consisting mostly of Bluford, Hoyleton, Birds, and Ava silt loams with an average productivity index of 97.21. This tract is located southwest of Irvington on Holly Road.