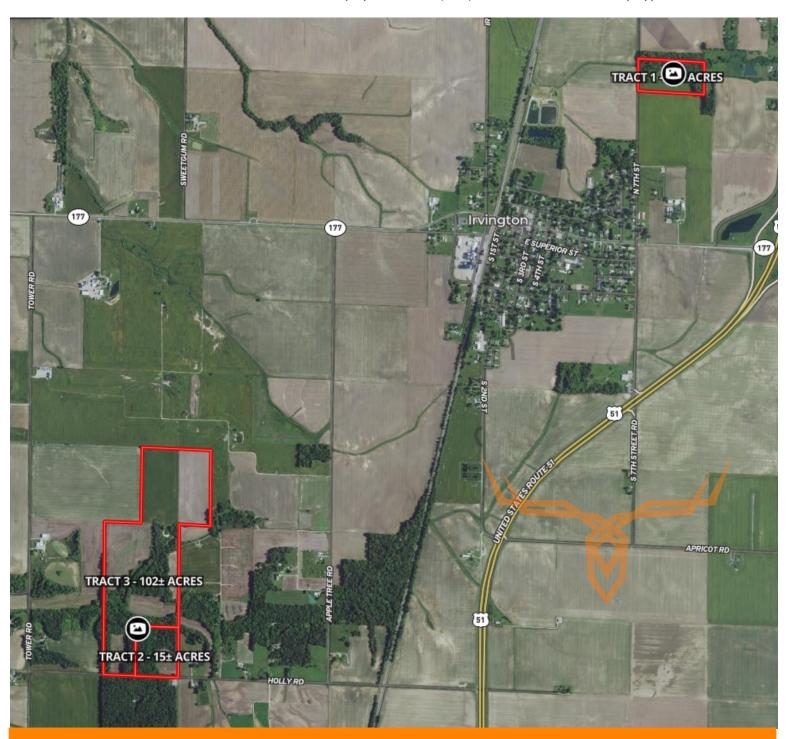

# Washington County Illinois Land for Sale at iAuction - Langel Family Farms

www.TrophyPA.com • (855) 573-5263 • leads@trophypa.com

<u>Tract 1:</u> 15± acres with approximately 8± acres of highly productive cropland with soils consisting mostly of Blair and Hoyleton silt loams with an average productivity index of 97.95. This tract is located just north of Irvington on N 7th St.

<u>Tract 2:</u> 15± acres with approximately 4± acres of productive cropland with soils consisting mostly of Hickory clay loam and Ava silt loam with an average productivity index of 74.32. This tract is located southwest of Irvington on Holly Road.

<u>Tract 3:</u> 102± acres with approximately 67± acres of highly productive cropland with soils consisting mostly of Bluford, Hoyleton, Birds, and Ava silt loams with an average productivity index of 97.21. This tract is located southwest of Irvington on Holly Road.