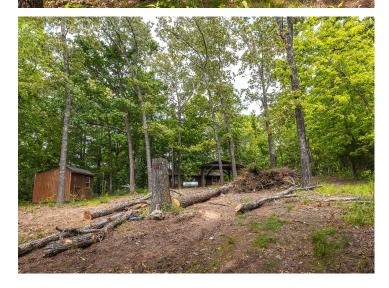

#### **PROPERTY HIGHLIGHTS:**

- 0.46-Acre Lot at Back of Subdivision
- Borders 100± Acres of Undeveloped Land
- Located Near the Black River
- Just Minutes from Piedmont and Clearwater Lake
- Electric and Water on Site
- Includes a Storage Bldg & House Shell
- No Restrictions

#### **PROPERTY DESCRIPTION:**

Nestled at the back of a peaceful subdivision, this 0.46-acre lot offers a serene and private setting in the picturesque Wayne County, just minutes away from Piedmont and the clear waters of Clearwater Lake. This property is located near the charming Black River and provides easy access to fishing, floating, and outdoor adventures. With over 100 acres of undeveloped land bordering the lot, you'll benefit from added privacy and the tranquility of nature right at your back door. There are no restrictions, allowing you to build, camp, or create the getaway you've always envisioned. The lot includes onsite electric and water, a level building area, a storage shed, and an existing house shell awaiting your personal touch. Whether you're seeking a secluded retreat, a recreational base, or a future homesite, this property offers the perfect blend of convenience, potential, and tranquility. This is a rare, ready-to-build opportunity in the heart of the Missouri Ozarks!