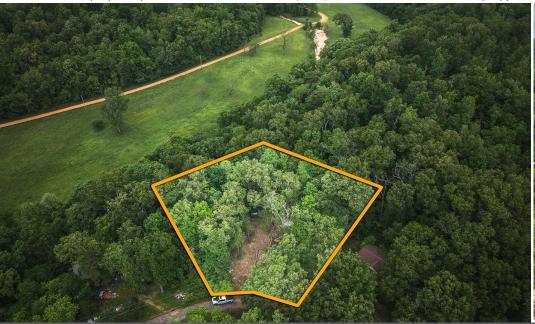

#### **PROPERTY HIGHLIGHTS:**

- 0.46-Acre Lot at Back of Subdivision
- Borders 100± Acres of Undeveloped Land
- Located Near the Black River
- Just Minutes from Piedmont and Clearwater Lake
- Electric and Water on Site
- Includes a Storage Bldg & House Shell
- No Restrictions

#### **PROPERTY DESCRIPTION:**

Nestled at the back of a peaceful subdivision, this 0.46-acre lot offers a serene and private setting in the picturesque Wayne County, just minutes away from Piedmont and the clear waters of Clearwater Lake. This property is located near the charming Black River and provides easy access to fishing, floating, and outdoor adventures. With over 100 acres of undeveloped land bordering the lot, you'll benefit from added privacy and the tranquility of nature right at your back door. There are no restrictions, allowing you to build, camp, or create the getaway you've always envisioned. The lot includes onsite electric and water, a level building area, a storage shed, and an existing house shell awaiting your personal touch. Whether you're seeking a secluded retreat, a recreational base, or a future homesite, this property offers the perfect blend of convenience, potential, and tranquility. This is a rare, ready-to-build opportunity in the heart of the Missouri Ozarks!