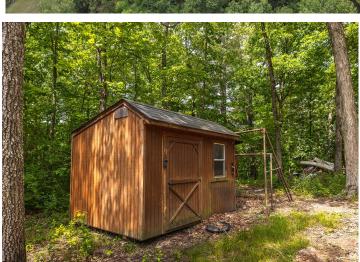

#### **PROPERTY HIGHLIGHTS:**

- 0.46-Acre Lot at Back of Subdivision
- Borders 100± Acres of Undeveloped Land
- Located Near the Black River
- Just Minutes from Piedmont and Clearwater Lake
- Electric and Water on Site
- Includes a Storage Bldg & House Shell
- No Restrictions

#### **PROPERTY DESCRIPTION:**

Nestled at the back of a peaceful subdivision, this 0.46-acre lot offers a serene and private setting in the picturesque Wayne County, just minutes away from Piedmont and the clear waters of Clearwater Lake. This property is located near the charming Black River and provides easy access to fishing, floating, and outdoor adventures. With over 100 acres of undeveloped land bordering the lot, you'll benefit from added privacy and the tranquility of nature right at your back door. There are no restrictions, allowing you to build, camp, or create the getaway you've always envisioned. The lot includes onsite electric and water, a level building area, a storage shed, and an existing house shell awaiting your personal touch. Whether you're seeking a secluded retreat, a recreational base, or a future homesite, this property offers the perfect blend of convenience, potential, and tranquility. This is a rare, ready-to-build opportunity in the heart of the Missouri Ozarks!