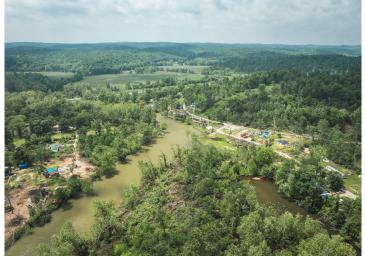

#### **PROPERTY DESCRIPTION:**

Nestled at the back of a peaceful subdivision, this 0.46-acre lot offers a serene and private setting in the picturesque Wayne County, just minutes away from Piedmont and the clear waters of Clearwater Lake. This property is located near the charming Black River and provides easy access to fishing, floating, and outdoor adventures. With over 100 acres of undeveloped land bordering the lot, you'll benefit from added privacy and the tranquility of nature right at your back door. There are no restrictions, allowing you to build, camp, or create the getaway you've always envisioned. The lot includes onsite electric and water, a level building area, a storage shed, and an existing house shell awaiting your personal touch. Whether you're seeking a secluded retreat, a recreational base, or a future homesite, this property offers the perfect blend of convenience, potential, and tranquility. This is a rare, ready-to-build opportunity in the heart of the Missouri Ozarks!