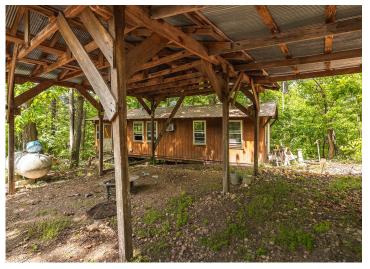

#### **PROPERTY HIGHLIGHTS:**

- 0.46-Acre Lot at Back of Subdivision
- Borders 100± Acres of Undeveloped Land
- Located Near the Black River
- Just Minutes from Piedmont and Clearwater Lake
- Electric and Water on Site
- Includes a Storage Bldg & House Shell
- No Restrictions

#### **PROPERTY DESCRIPTION:**

Nestled at the back of a peaceful subdivision, this 0.46-acre lot offers a serene and private setting in the picturesque Wayne County, just minutes away from Piedmont and the clear waters of Clearwater Lake. This property is located near the charming Black River and provides easy access to fishing, floating, and outdoor adventures. With over 100 acres of undeveloped land bordering the lot, you'll benefit from added privacy and the tranquility of nature right at your back door. There are no restrictions, allowing you to build, camp, or create the getaway you've always envisioned. The lot includes onsite electric and water, a level building area, a storage shed, and an existing house shell awaiting your personal touch. Whether you're seeking a secluded retreat, a recreational base, or a future homesite, this property offers the perfect blend of convenience, potential, and tranquility. This is a rare, ready-to-build opportunity in the heart of the Missouri Ozarks!