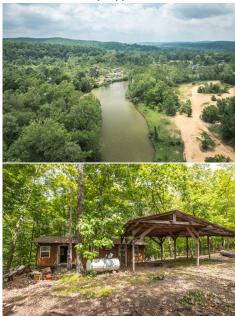

#### **PROPERTY HIGHLIGHTS:**

- 0.46-Acre Lot at Back of Subdivision
- Borders 100± Acres of Undeveloped Land
- Located Near the Black River
- Just Minutes from Piedmont and Clearwater Lake
- Electric and Water on Site
- Includes a Storage Bldg & House Shell
- No Restrictions

#### **PROPERTY DESCRIPTION:**

Nestled at the back of a peaceful subdivision, this 0.46-acre lot offers a serene and private setting in the picturesque Wayne County, just minutes away from Piedmont and the clear waters of Clearwater Lake. This property is located near the charming Black River and provides easy access to fishing, floating, and outdoor adventures. With over 100 acres of undeveloped land bordering the lot, you'll benefit from added privacy and the tranquility of nature right at your back door. There are no restrictions, allowing you to build, camp, or create the getaway you've always envisioned. The lot includes onsite electric and water, a level building area, a storage shed, and an existing house shell awaiting your personal touch. Whether you're seeking a secluded retreat, a recreational base, or a future homesite, this property offers the perfect blend of convenience, potential, and tranquility. This is a rare, ready-to-build opportunity in the heart of the Missouri Ozarks!