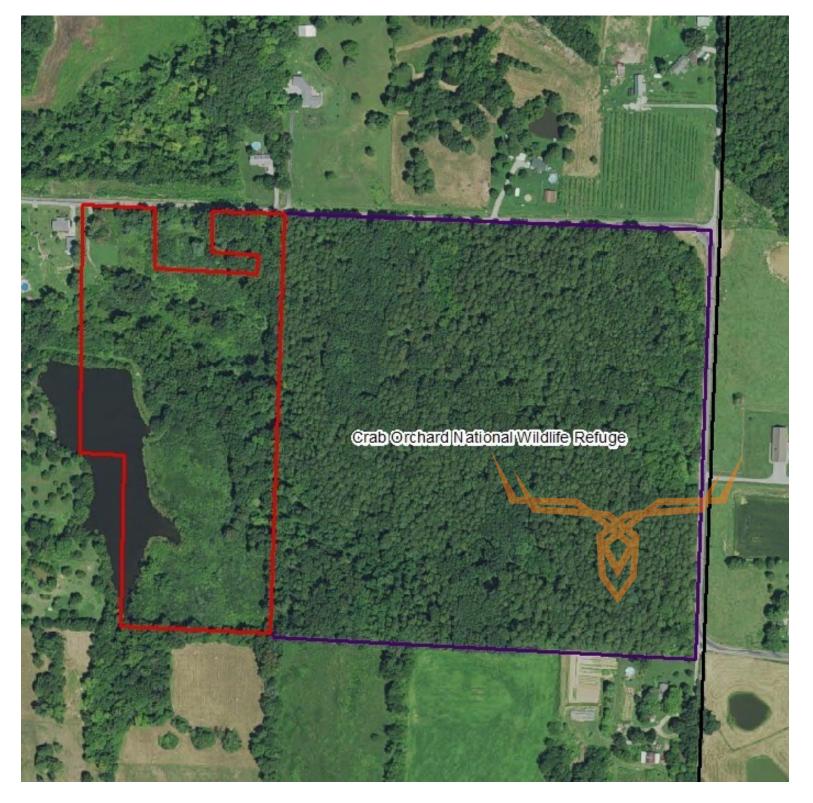

## **PROPERTY DESCRIPTION:**

17 ± acres just minutes outside of Carbondale, Illinois in the Giant City School District. Your opportunity to build a dream home overlooking a 3.5 acre shared pond. Several building sites are available and at one time the previous owners kept horses on the property. Currently, the area is mostly wooded and provides excellent hunting potential for trophy whitetails and turkey.

The property is bordered by a 40 acre parcel of National Wildlife Refuge giving you even more area to explore. Additionally, it is just a few miles from Little Grassy, Devil's Kitchen, and Crab Orchard Lakes, ensuring that you can enjoy endless recreational possibilities throughout the year.