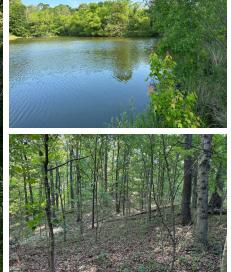

## **PROPERTY DESCRIPTION:**

17 ± acres just minutes outside of Carbondale, Illinois in the Giant City School District. Your opportunity to build a dream home overlooking a 3.5 acre shared pond. Several building sites are available and at one time the previous owners kept horses on the property. Currently, the area is mostly wooded and provides excellent hunting potential for trophy whitetails and turkey.

The property is bordered by a 40 acre parcel of National Wildlife Refuge giving you even more area to explore. Additionally, it is just a few miles from Little Grassy, Devil's Kitchen, and Crab Orchard Lakes, ensuring that you can enjoy endless recreational possibilities throughout the year.