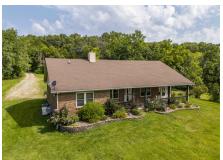

Tract 1: 15.02 gently rolling to flat acres with approximately 3 acres of grassland with the balance in mature woods. Ideal tract of land for new construction with hunting and recreation.

<u>Tract 2:</u> 22.89 gently rolling to flat acres with a 3bd, 2ba mostly brick ranch house style house. The home sits on a full basement with an attached 2 car garage with an open kitchen/dining area with screened in porch just off the dining area. Along with the screened in porch is a nice covered sitting area looking southward over the rolling landscape offering beautiful views of the terrain and wildlife. There's a detached 2 car heated garage with bathroom and an additional storage building. Raised gardens, pond, and whole house generator round out the Hannan property.