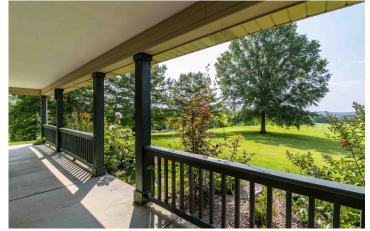

Tract 1: 15.02 gently rolling to flat acres with approximately 3 acres of grassland with the balance in mature woods. Ideal tract of land for new construction with hunting and recreation.

<u>Tract 2:</u> 22.89 gently rolling to flat acres with a 3bd, 2ba mostly brick ranch house style house. The home sits on a full basement with an attached 2 car garage with an open kitchen/dining area with screened in porch just off the dining area. Along with the screened in porch is a nice covered sitting area looking southward over the rolling landscape offering beautiful views of the terrain and wildlife. There's a detached 2 car heated garage with bathroom and an additional storage building. Raised gardens, pond, and whole house generator round out the Hannan property.

#### Main Level:

- Kitchen
- Stainless steel appliances, washer and dryer included
- Pantry
- Dining
- Family room
- Master bedroom and bath
- 2 bedrooms
- Bathroom

- Screened in sitting area
- Covered sitting area