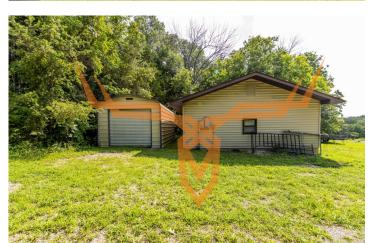

Tract 1: 15.02 gently rolling to flat acres with approximately 3 acres of grassland with the balance in mature woods. Ideal tract of land for new construction with hunting and recreation.

<u>Tract 2:</u> 22.89 gently rolling to flat acres with a 3bd, 2ba mostly brick ranch house style house. The home sits on a full basement with an attached 2 car garage with an open kitchen/dining area with screened in porch just off the dining area. Along with the screened in porch is a nice covered sitting area looking southward over the rolling landscape offering beautiful views of the terrain and wildlife. There's a detached 2 car heated garage with bathroom and an additional storage building. Raised gardens, pond, and whole house generator round out the Hannan property.