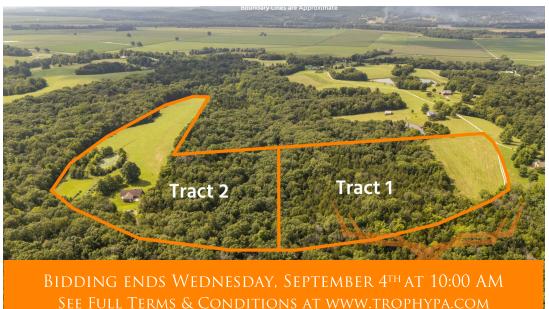

## Montgomery County Missouri Land for Sale at iAuction - Phyllis Hannan Trust

www.TrophyPA.com • (855) 573-5263 • leads@trophypa.com

**ACRES: 37.91** 

**PROPERTY ADDRESS:** 170 Brown Road Hermann, MO 65041

#### 3% to Buyers Agents!

These 37.91 gently rolling to flat acres are conveniently located 4.5 miles north of Hermann on Brown Road a private dead-end road that ends at the Hannan home. The 3 bedrooms, 2 bath brick/vinyl ranch is ideally situated with complete privacy and stunning views from the screened in porch. There are approximately 17 acres of grassland that is currently used as hay crop. The remaining acreage consists of mature hardwoods and evergreens offering good hunting and recreation. If you're looking for country living with plenty of privacy or new construction, be sure to give the Hannan property a good look. You will not be disappointed!

Tract 1: 15.02 gently rolling to flat acres with approximately 3 acres of grassland with the balance in mature woods. Ideal tract of land for new construction with hunting and recreation.

<u>Tract 2:</u> 22.89 gently rolling to flat acres with a 3bd, 2ba mostly brick ranch house style house. The home sits on a full basement with an attached 2 car garage with an open kitchen/dining area with screened in porch just off the dining area. Along with the screened in porch is a nice covered sitting area looking southward over the rolling landscape offering beautiful views of the terrain and wildlife. There's a detached 2 car heated garage with bathroom and an additional storage building. Raised gardens, pond, and whole house generator round out the Hannan property.