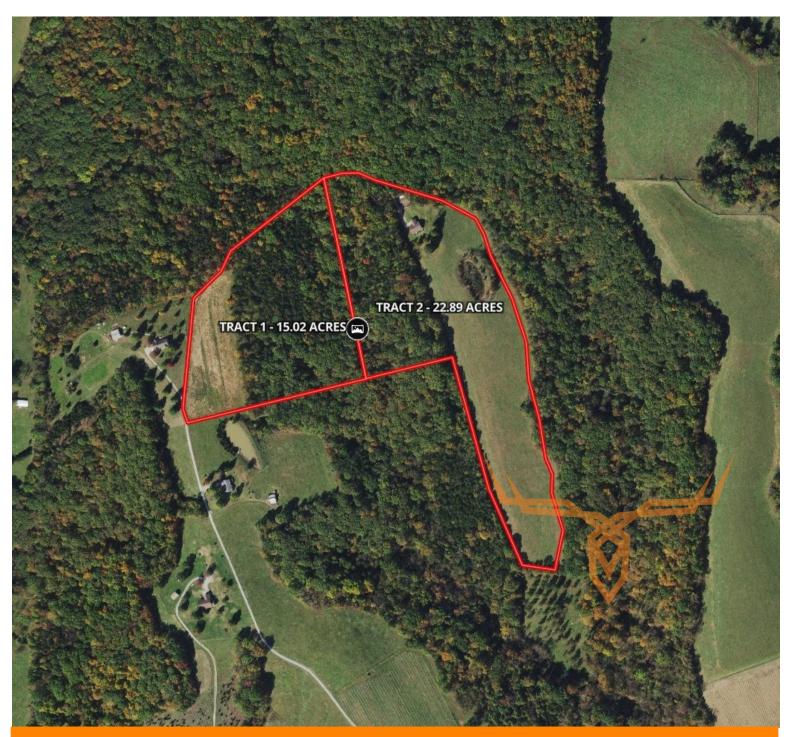

Tract 1: 15.02 gently rolling to flat acres with approximately 3 acres of grassland with the balance in mature woods. Ideal tract of land for new construction with hunting and recreation.

<u>Tract 2:</u> 22.89 gently rolling to flat acres with a 3bd, 2ba mostly brick ranch house style house. The home sits on a full basement with an attached 2 car garage with an open kitchen/dining area with screened in porch just off the dining area. Along with the screened in porch is a nice covered sitting area looking southward over the rolling landscape offering beautiful views of the terrain and wildlife. There's a detached 2 car heated garage with bathroom and an additional storage building. Raised gardens, pond, and whole house generator round out the Hannan property.